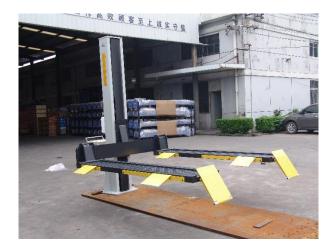

#### **Overview:**

The LK-M/UTV single post Lawnmower & UTV Service Hoist is a 1000kg capacity lift engineered for servicing virtually any type and size of ride-on mower, light tractor, golf cart UTV's and even light cars.

An open platform and open sides allow for quick and easy access from all angles, and with a 1950mm lifting height you won't be bending your back. Adjustable drive on ramps and platforms accommodates a variety of vehicles.

### Features:

- Universal designed to work with most sizes of mowers, light tractors, golf carts and UTV's
- *High Lift* up to 1950mm clearance gives full height serviceability to the underside of the vehicle
- Accessibility open platforms and sides allow full access from all angles
- **Versatility** removable drive on ramps and adjustable width platforms up to 1.70m wheel span
- **Three Directional Drive On** guardrails can be easily removed when driving on (advisable to drive on from the sides)