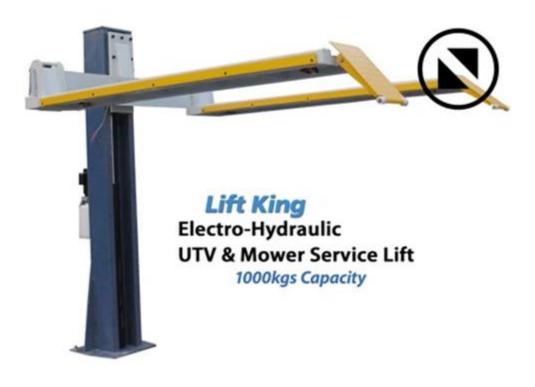

#### SINGLE POST 1000kg MOWER & UTV SERVICE HOIST

(Model: 167262A)

Overview | Download Brochure | \$3,795 (inc GST)

#### **Overview:**

The LK-M/UTV single post Lawnmower & UTV Service Hoist is a 1000kg capacity lift engineered for servicing virtually any type and size of ride-on mower, light tractor, golf cart UTV's and even light cars.