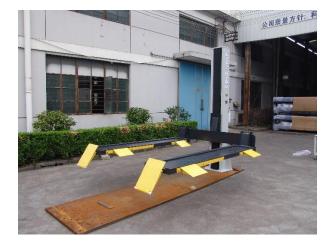

#### **Overview:**

The LK-M/UTV single post Lawnmower & UTV Service Hoist is a 1000kg capacity lift engineered for servicing virtually any type and size of ride-on mower, light tractor, golf cart UTV's and even light cars.

An open platform and open sides allow for quick and easy access from all angles, and with a 1950mm lifting height you won't be bending your back. Adjustable drive on ramps and platforms accommodates a variety of vehicles.

### Features:

- Universal designed to work with most sizes of mowers, light tractors, golf carts and UTV's
- *High Lift* up to 1950mm clearance gives full height serviceability to the underside of the vehicle
- Accessibility open platforms and sides allow full access from all angles
- **Versatility** removable drive on ramps and adjustable width platforms up to 1.70m wheel span
- **Three Directional Drive On** guardrails can be easily removed when driving on (advisable to drive on from the sides)