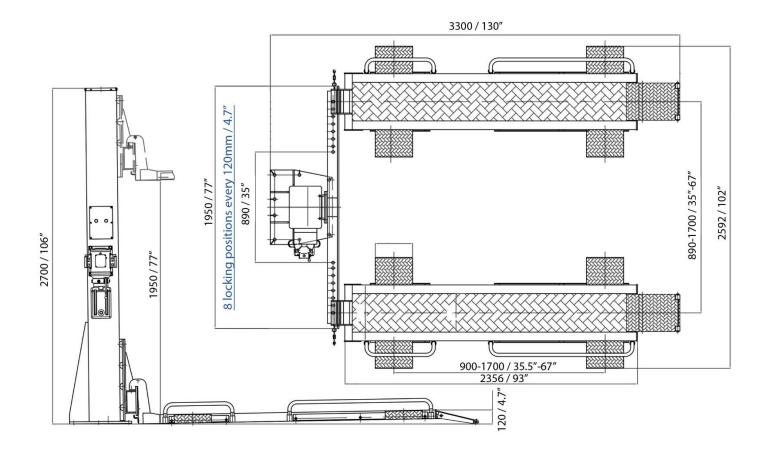

| Lifting Capacity       | 1000kg              |
|------------------------|---------------------|
| Maximum Lifting Height | 1950mm              |
| Minimum Height         | 120mm               |
| Overall Length         | 3300mm              |
| Overall Width          | 2592mm              |
| Overall Height         | 2700mm              |
| Lifting/Lowering Time  | 60sec/20sec         |
| Net Weight             | 575kg (with motor)  |
| Transport pack size    | 3140 x 770 x 1100mm |