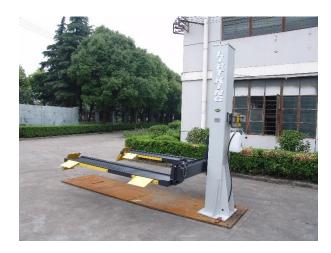

#### **Overview:**

The LK-M/UTV single post Lawnmower & UTV Service Hoist is a 1000kg capacity lift engineered for servicing virtually any type and size of ride-on mower, light tractor, golf cart UTV's and even light cars.

An open platform and open sides allow for quick and easy access from all angles, and with a 1950mm lifting height you won't be bending your back. Adjustable drive on ramps and platforms accommodates a variety of vehicles.

### Features:

- Universal designed to work with most sizes of mowers, light tractors, golf carts and UTV's
- *High Lift* up to 1950mm clearance gives full height serviceability to the underside of the vehicle
- Accessibility open platforms and sides allow full access from all angles
- **Versatility** removable drive on ramps and adjustable width platforms up to 1.70m wheel span
- **Three Directional Drive On** guardrails can be easily removed when driving on (advisable to drive on from the sides)