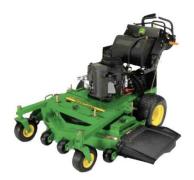

#### **Overview:**

The LK-M/UTV single post Lawnmower & UTV Service Hoist is a 1000kg capacity lift engineered for servicing virtually any type and size of ride-on mower, light tractor, golf cart UTV's and even light cars.

An open platform and open sides allow for quick and easy access from all angles, and with a 1950mm lifting height you won't be bending your back. Adjustable drive on ramps and platforms accommodates a variety of vehicles.

# Applications:

**Golf Carts** 

UTV's

**Ride on Mowers** 

Small Tractors