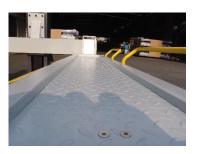

An open platform and open sides allow for quick and easy access from all angles, and with a 1950mm lifting height you won't be bending your back. Adjustable drive on ramps and platforms accommodates a variety of vehicles.

### Features:

- Universal designed to work with most sizes of mowers, light tractors, golf carts and UTV's
- *High Lift* up to 1950mm clearance gives full height serviceability to the underside of the vehicle
- Accessibility open platforms and sides allow full access from all angles
- **Versatility** removable drive on ramps and adjustable width platforms up to 1.70m wheel span
- **Three Directional Drive On** guardrails can be easily removed when driving on (advisable to drive on from the sides)