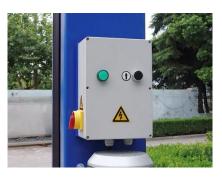

The electro-hydraulic power unit and manual operation safety lock release is easy to operate to give reliability and safety in a busy commercial workshop.

## **Design Features :**

24V Safety Control Box Wheel Stops

Lifting Platform Locking System

Ramp &

Manual Lock Release

**Multiple Mechanical Locks** 

**Extra Wide Lift Platforms** 

Specifications: