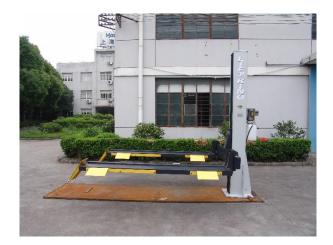

#### **Overview:**

The LK-M/UTV single post Lawnmower & UTV Service Hoist is a 1000kg capacity lift engineered for servicing virtually any type and size of ride-on mower, light tractor, golf cart UTV's and even light cars.

An open platform and open sides allow for quick and easy access from all angles, and with a 1950mm lifting height you won't be bending your back. Adjustable drive on ramps and platforms accommodates a variety of vehicles.

### Features:

- Universal designed to work with most sizes of mowers, light tractors, golf carts and UTV's
- *High Lift* up to 1950mm clearance gives full height serviceability to the underside of the vehicle
- Accessibility open platforms and sides allow full access from all angles
- **Versatility** removable drive on ramps and adjustable width platforms up to 1.70m wheel span
- **Three Directional Drive On** guardrails can be easily removed when driving on (advisable to drive on from the sides)