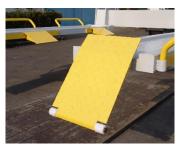

An open platform and open sides allow for quick and easy access from all angles, and with a 1950mm lifting height you won't be bending your back. Adjustable drive on ramps and platforms accommodates a variety of vehicles.

### Features:

- Universal designed to work with most sizes of mowers, light tractors, golf carts and UTV's
- *High Lift* up to 1950mm clearance gives full height serviceability to the underside of the vehicle
- Accessibility open platforms and sides allow full access from all angles
- **Versatility** removable drive on ramps and adjustable width platforms up to 1.70m wheel span
- **Three Directional Drive On** guardrails can be easily removed when driving on (advisable to drive on from the sides)