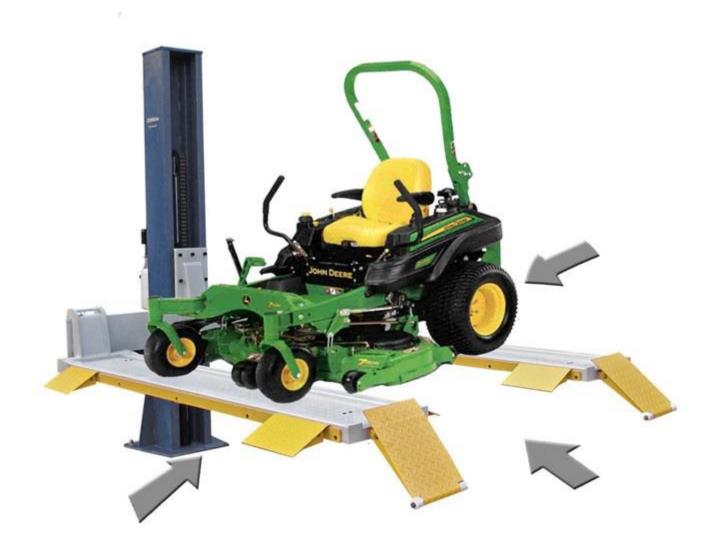

#### **Overview:**

The LK-M/UTV single post Lawnmower & UTV Service Hoist is a 1000kg capacity lift engineered for servicing virtually any type and size of ride-on mower, light tractor, golf cart UTV's and even light cars.

An open platform and open sides allow for quick and easy access from all angles, and with a 1950mm lifting height you won't be bending your back. Adjustable drive on ramps and platforms accommodates a variety of vehicles.

### Features:

- Universal designed to work with most sizes of mowers, light tractors, golf carts and UTV's
- *High Lift* up to 1950mm clearance gives full height serviceability to the underside of the vehicle
- Accessibility open platforms and sides allow full access from all angles
- **Versatility** removable drive on ramps and adjustable width platforms up to 1.70m wheel span
- **Three Directional Drive On** guardrails can be easily removed when driving on (advisable to drive on from the sides)