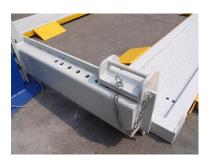

An open platform and open sides allow for quick and easy access from all angles, and with a 1950mm lifting height you won't be bending your back. Adjustable drive on ramps and platforms accommodates a variety of vehicles.

### Features:

- Universal designed to work with most sizes of mowers, light tractors, golf carts and UTV's
- *High Lift* up to 1950mm clearance gives full height serviceability to the underside of the vehicle
- Accessibility open platforms and sides allow full access from all angles
- **Versatility** removable drive on ramps and adjustable width platforms up to 1.70m wheel span
- **Three Directional Drive On** guardrails can be easily removed when driving on (advisable to drive on from the sides)