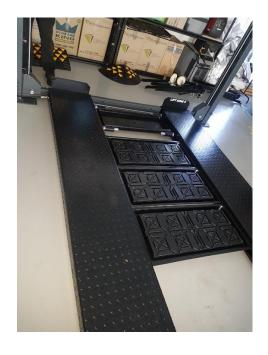

This 4-post car hoists incorporates a rolling 2.0T jacking tray that can be used to lift your vehicles wheels off the platforms when used with a bottle jack or car jack, however, if you want the "real thing" then go for our rolling manual or pneumatic jacking beam as an optional extra. (LINK to Page on Jacking Beams). This hoist also includes the light-weight alloy removable approach ramps, so you won't break your back lifting them on and off.

### **Features**

- shorter 3200mm platforms saves garage space
- castor kit for portability keeps the hoist free standing (dyno bolts supplied for fixed option)
- 3 x plastic drip trays to protect the car below the platform
- 2.0T rolling jacking tray which can be used for wheel removal with a bottle jack or car jack. Other uses are a sliding tool tray or oil drip tray.
- slave platform can be adjusted to accommodate various width vehicles
  - light weight alloy removable approach ramps are half the weight of the standard steel ramps, saving your back when lifting on and off.
  - single heavy duty hydraulic ram safely concealed under the platform
  - front/rear removable stop plates
  - drive-on drive off capability for convenience
  - built in anti-burst valve fin the ram cylinder for safety
  - box section reinforced platforms ensures no deformation of platforms under load
  - Safety locks in each post with secondary anti-cable break lock for added security
  - Single point manual safety lock system simple and reliable locks every 150mm
  - 240v single-phase or 415V three-phase option (\$60 extra)
  - checker plate finish
  - smart looking powder coated two-tone Gunmetal Grey posts with black platforms.