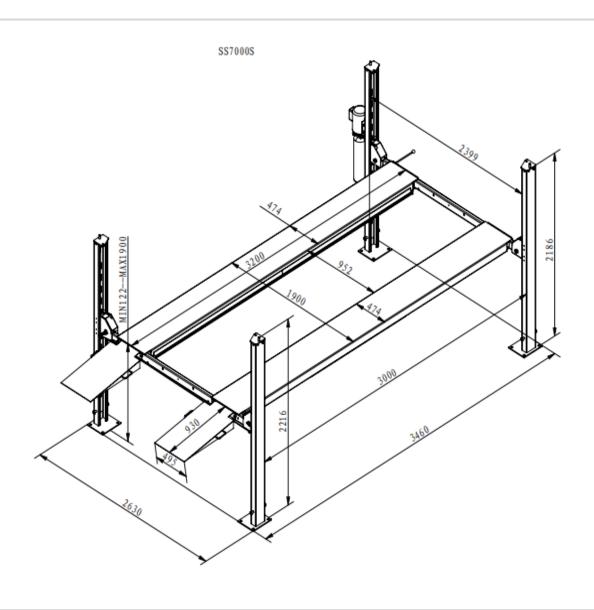

## **SS7000S**

- Lifting capacity: 4.0T

- Maximum lift height under platforms: 1785mm / max ground clearance: 1753mm

- Platform length: 3200mm

- Post height: 2186mm

- Width between posts (installation width): 2630mm

- Hoist length (installation length) excluding drive on ramps:3455mm

- Hoist length with drive on ramps: 4267mm

- Width between platforms (adjustable): 952/752mm

- Platform Width: 474mm

- Drive through width clearance below platform: 2399mm

- Drive through width clearance above platform: 2295mm

- Lifting Time: 50 seconds