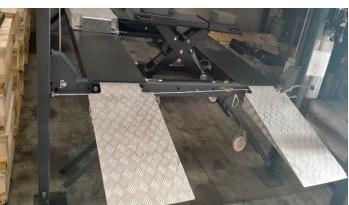

# Lift King 9S "Small" 4-Post 4.0T Portable

(Model SS7000S)

Overview | <u>Download Brochure</u> | \$3,850 (inc. GST)

- ✓ designed for "compact" smaller cars & sports cars
- ✓ shorter 3200mm platforms saves space in your garage
- ✓ upgraded light weight alloy approach ramps and 2.0T rolling jacking tray as standard equipment

### **Overview**

Lift King 9S is our compact 4.0T portable parking auto hoist for the domestic market.

It is designed for that small size vehicle sitting above the platform together with any standard size vehicle below the platform. And it is designed to be left "free standing" and portable so you can move it anywhere, any time around your workshop.

This 4-post car hoists incorporates a rolling 2.0T jacking tray that can be used to lift your vehicles wheels off the platforms when used with a bottle jack or car jack, however, if you want the "real thing" then go for our rolling manual or pneumatic jacking beam as an optional extra. (LINK to Page on Jacking Beams). This hoist also includes the light-weight alloy removable approach ramps, so you won't break your back lifting them on and off.

### **Features**

- shorter 3200mm platforms saves garage space
- castor kit for portability keeps the hoist free standing (dyno bolts supplied for fixed option)
- 3 x plastic drip trays to protect the car below the platform
- 2.0T rolling jacking tray which can be used for wheel removal with a bottle jack or car jack. Other uses are a sliding tool tray or oil drip tray.
- slave platform can be adjusted to accommodate various width vehicles
  - light weight alloy removable approach ramps are half the weight of the standard steel ramps, saving your back when lifting on and off.
  - single heavy duty hydraulic ram safely concealed under the platform
  - front/rear removable stop plates
  - drive-on drive off capability for convenience
  - built in anti-burst valve fin the ram cylinder for safety
  - box section reinforced platforms ensures no deformation of platforms under load
  - Safety locks in each post with secondary anti-cable break lock for added security
  - Single point manual safety lock system simple and reliable locks every 150mm
  - 240v single-phase or 415V three-phase option (\$60 extra)
  - checker plate finish
  - smart looking powder coated two-tone Gunmetal Grey posts with black platforms.