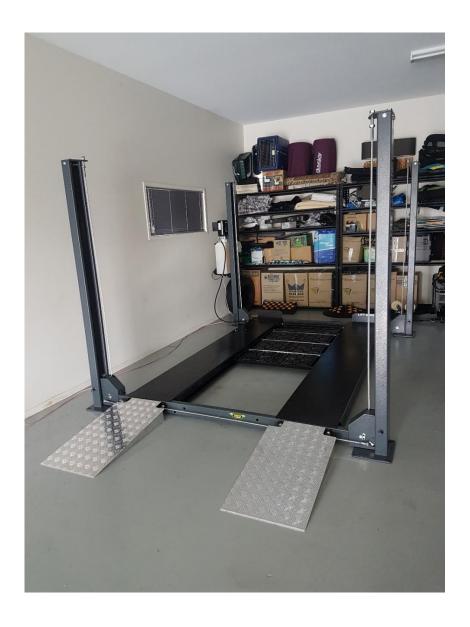

This 4-post car hoists incorporates a rolling 2.0T jacking tray that can be used to lift your vehicles wheels off the platforms when used with a bottle jack or car jack, however, if you want the "real thing" then go for our rolling manual or pneumatic jacking beam as an optional extra. (LINK to Page on Jacking Beams). This hoist also includes the light-weight alloy removable approach ramps, so you won't break your back lifting them on and off.

### **Features**

- shorter 3200mm platforms saves garage space
- castor kit for portability keeps the hoist free standing (dyno bolts supplied for fixed option)
- 3 x plastic drip trays to protect the car below the platform
- 2.0T rolling jacking tray which can be used for wheel removal with a bottle jack or car jack. Other uses are a sliding tool tray or oil drip tray.
- slave platform can be adjusted to accommodate various width vehicles
  - light weight alloy removable approach ramps are half the weight of the standard steel ramps, saving your back when lifting on and off.
  - single heavy duty hydraulic ram safely concealed under the platform
  - front/rear removable stop plates
  - drive-on drive off capability for convenience
  - built in anti-burst valve fin the ram cylinder for safety
  - box section reinforced platforms ensures no deformation of platforms under load
  - Safety locks in each post with secondary anti-cable break lock for added security
  - Single point manual safety lock system simple and reliable locks every 150mm
  - 240v single-phase or 415V three-phase option (\$60 extra)
  - checker plate finish
  - smart looking powder coated two-tone Gunmetal Grey posts with black platforms.