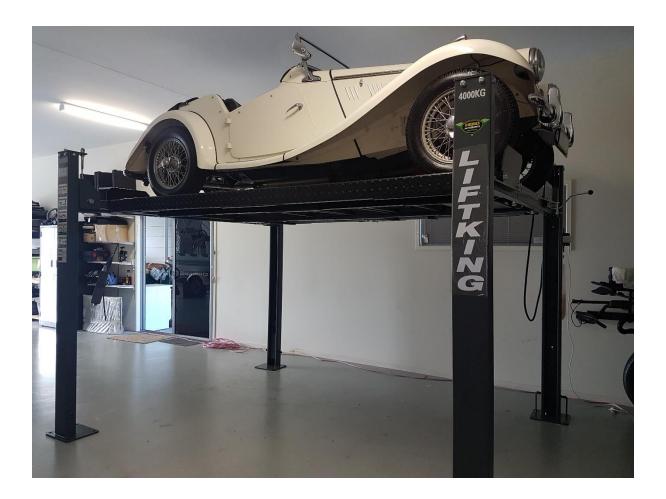

# Lift King 9S "Small" 4-Post 4.0T Portable

(Model SS7000S)

Overview | <u>Download Brochure</u> | \$3,850 (inc. GST)

- ✓ designed for "compact" smaller cars & sports cars
- ✓ shorter 3200mm platforms saves space in your garage
- ✓ upgraded light weight alloy approach ramps and 2.0T rolling jacking tray as standard equipment

### **Overview**

Lift King 9S is our compact 4.0T portable parking auto hoist for the domestic market.

It is designed for that small size vehicle sitting above the platform together with any standard size vehicle below the platform. And it is designed to be left "free standing" and portable so you can move it anywhere, any time around your workshop.

4000KG

2.0T rolling jacking tray

light weight removable alloy approach ramps