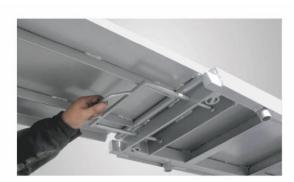

hand push button control for easy lifting and lowering.



## Features:

- ✓ Single post design allows for clear floor space
- ✓ Central free access for car maintenance as well as storage of cars
- ✓ Reliable and smooth electric/hydraulic power system
- ✓ Easy electro/magnetic lock release system
- ✓ One hand push button for simple lifting
- ✓ Commercial grade hydraulic cylinder with heavy duty lift chain
- ✓ Low post height allows for low ceiling residential installations
- ✓ Low profile ramp deck allows for lowered cars
- ✓ Wide deck platform accommodates various cars
- ✓ Adjustable width platforms and approach ramps
- ✓ Optional removable plastic drip trays to protect the vehicle parked below
- ✓ International CE and German TUV Certified
- ✓ Warranty: 10 Year Structural & 1 Year Parts



Adjustable drive-on ramps



**Optional plastic drip trays** 

## Specifications:

| Lifting Capacity                                    | 2500kg              |
|-----------------------------------------------------|---------------------|
| Height Overall                                      | 2889mm              |
| Width Overall                                       | 2790mm              |
| Length Overall                                      | 4719mm              |
| Minimum Height                                      | 80mm                |
| Maximum Lift Height                                 | 1955mm              |
| Service gap inside platforms                        | 1000mm – 1080mm     |
| Platform Width                                      | 480mm               |
| Maximum wid