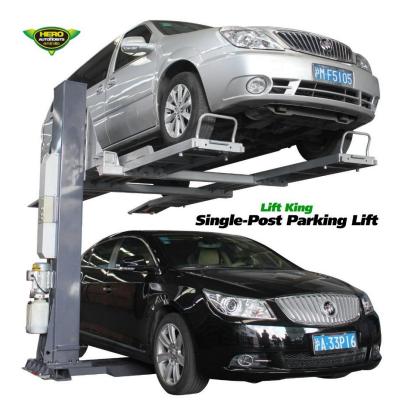

## Overview

The Lift King LK-SPP25 single post hoist is a small footprint space saving design that combines the versatility of a parking hoist with central free access for vehicle maintenance.

It's durable heavy-duty construction and 2500kg lift capacity can handle passenger cars and 4WD's, with adjustability in the platform widths and drive on ramps to accommodate most wheel bases.

## Features:

- ✓ Single post design allows for clear floor space
- ✓ Central free access for car maintenance as well as storage of cars
- ✓ Reliable and smooth electric/hydraulic power system
- ✓ Easy electro/magnetic lock release system
- ✓ One hand push button for simple lifting
- ✓ Commercial grade hydraulic cylinder with heavy duty lift chain
- ✓ Low post height allows for low ceiling residential installations
- ✓ Low profile ramp deck allows for lowered cars
- ✓ Wide deck platform accommodates various cars
- ✓ Adjustable width platforms and approach ramps
- ✓ Optional removable plastic drip trays to protect the vehicle parked below
- ✓ International CE and German TUV Certified
- ✓ Warranty: 10 Year Structural & 1 Year Parts