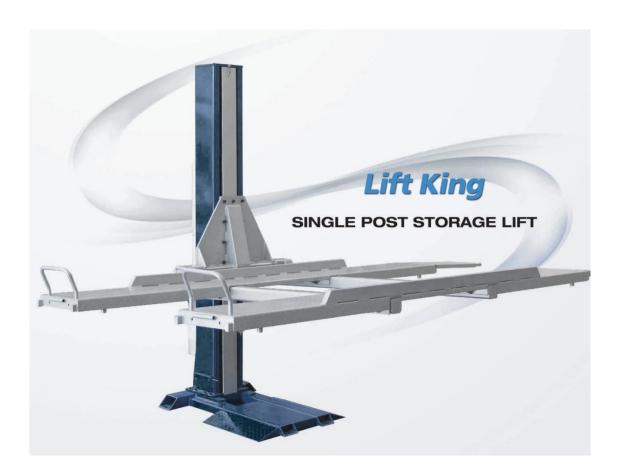

## Overview

The Lift King LK-SPP25 single post hoist is a small footprint space saving design that combines the versatility of a parking hoist with central free access for vehicle maintenance.

It's durable heavy-duty construction and 2500kg lift capacity can handle passenger cars and 4WD's, with adjustability in the platform widths and drive on ramps to accommodate most wheel bases.

## Features:

- ✓ Single post design allows for clear floor space
- ✓ Central free access for car maintenance as well as storage of cars
- ✓ Reliable and smooth electric/hydraulic power system
- ✓ Easy electro/magnetic lock release system
- ✓ One hand push button for simple lifting
- ✓ Commercial grade hydraulic cylinder with heavy duty lift chain
- ✓ Low post height allows for low ceiling residential installations
- ✓ Low profile ramp deck allows for lowered cars
- ✓ Wide deck platform accommodates various cars
- ✓ Adjustable width platforms and approach ramps
- ✓ Optional removable plastic drip trays to protect the vehicle parked below
- ✓ International CE and German TUV Certified
- ✓ Warranty: 10 Year Structural & 1 Year Parts