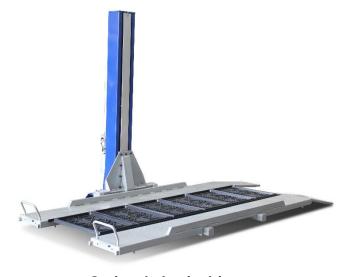

easy lifting and lowering.



## Features:

- ✓ Single post design allows for clear floor space
- ✓ Central free access for car maintenance as well as storage of cars
- ✓ Reliable and smooth electric/hydraulic power system
- ✓ Easy electro/magnetic lock release system
- ✓ One hand push button for simple lifting
- ✓ Commercial grade hydraulic cylinder with heavy duty lift chain
- ✓ Low post height allows for low ceiling residential installations
- ✓ Low profile ramp deck allows for lowered cars
- ✓ Wide deck platform accommodates various cars
- ✓ Adjustable width platforms and approach ramps
- ✓ Optional removable plastic drip trays to protect the vehicle parked below
- ✓ International CE and German TUV Certified
- ✓ Warranty: 10 Year Structural & 1 Year Parts



Adjustable drive-on ramps



**Optional plastic drip trays** 

## Specifications:

| Lifting Capacity                                    | 2500kg              |
|-----------------------------------------------------|---------------------|
| Height Overall                                      | 2889mm              |
| Width Overall                                       | 2790mm              |
| Length Overall                                      | 4719mm              |
| Minimum Height                                      | 80mm                |
| Maximum Lift Height                                 | 1955mm              |
| Service gap inside platforms                        | 1000mm – 1080mm     |
| Platform Width                                      | 480mm               |
| Maximum width distance between Platforms