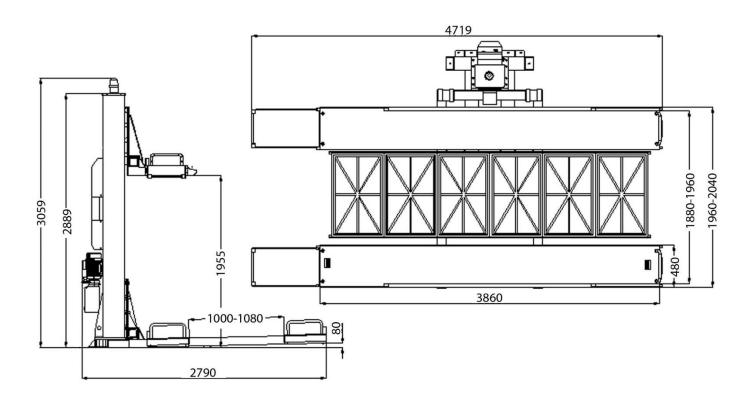

## Specifications:

| Lifting Capacity                                    | 2500kg              |
|-----------------------------------------------------|---------------------|
| Height Overall                                      | 2889mm              |
| Width Overall                                       | 2790mm              |
| Length Overall                                      | 4719mm              |
| Minimum Height                                      | 80mm                |
| Maximum Lift Height                                 | 1955mm              |
| Service gap inside platforms                        | 1000mm – 1080mm     |
| Platform Width                                      | 480mm               |
| Maximum width distance between Platforms (exterior) | 2040mm              |
| Lifting time (loaded)                               | 40 sec              |
| Net Weight                                          | 1050kg              |
| Transport pack size                                 | 4060 x 1000 x 580mm |