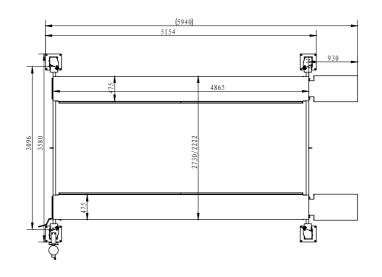

## **SPECIFICATIONS**

| Lifting capacity                          | 4.0T                |
|-------------------------------------------|---------------------|
| Lifting height (clearance under platform) | 2098mm              |
| Width clearance between posts             | 3096mm              |
| Outside width post to post                | 3580mm              |
| Platform length                           | 4865mm              |
| Overall length / with drive-on ramps      | 5154mm / 5940mm     |
| Post height                               | 2614mm              |
| Outside width between platforms           | 2222mm (position 1) |
| Outside width between platforms           | 2730mm (position 2) |
| Platform width                            | 475mm               |
| Lifting time                              | 45 seconds          |
| Gross weight                              | 1035kg              |