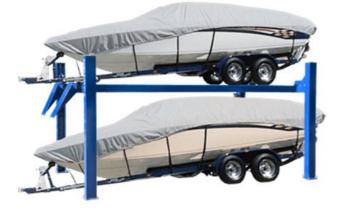

## Extra **wride** for your boat, trailer or caravan

The Lift King BC-4P Boat, Trailer and Caravan Parker is a 4.0T portable 4-post hoist with the extra width between platforms to accommodate a boat or caravan with trailer either parked below or sitting above the runways.