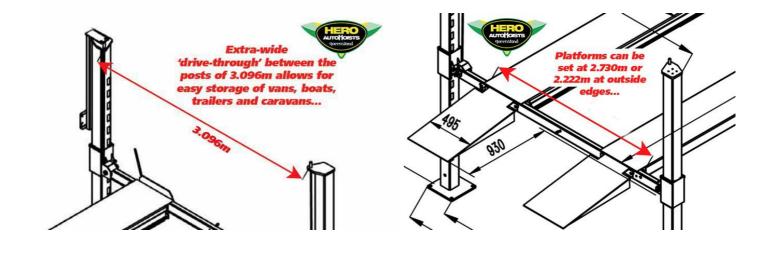

## **SPECIFICATIONS**

| Lifting capacity                          | 4.0T                |
|-------------------------------------------|---------------------|
| Lifting height (clearance under platform) | 2098mm              |
| Width clearance between posts             | 3096mm              |
| Outside width post to post                | 3580mm              |
| Platform length                           | 4865mm              |
| Overall length / with drive-on ramps      | 5154mm / 5940mm     |
| Post height                               | 2614mm              |
| Outside width between platforms           | 2222mm (position 1) |
| Outside width between platforms           | 2730mm (position 2) |
| Platform width                            | 475mm               |
| Lifting time                              | 45 seconds          |
| Gross weight                              | 1035kg              |