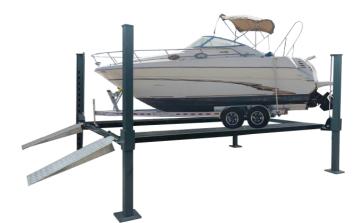

## Extra **wride** for your boat, trailer or caravan

The Lift King BC-4P Boat, Trailer and Caravan Parker is a 4.0T portable 4-post hoist with the extra width between platforms to accommodate a boat or caravan with trailer either parked below or sitting above the runways.