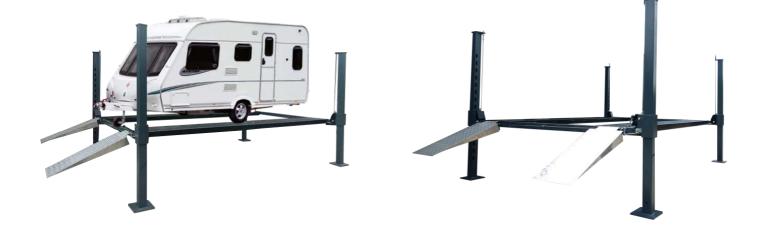

## Extra **wride** for your boat, trailer or caravan

The Lift King BC-4P Boat, Trailer and Caravan Parker is a 4.0T portable 4-post hoist with the extra width between platforms to accommodate a boat or caravan with trailer either parked below or sitting above the runways.