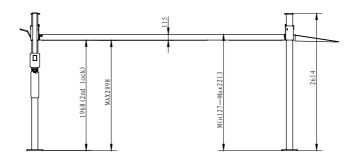

## **SPECIFICATIONS**

| Lifting capacity                          | 4.0T                |
|-------------------------------------------|---------------------|
| Lifting height (clearance under platform) | 2098mm              |
| Width clearance between posts             | 3096mm              |
| Outside width post to post                | 3580mm              |
| Platform length                           | 4865mm              |
| Overall length / with drive-on ramps      | 5154mm / 5940mm     |
| Post height                               | 2614mm              |
| Outside width between platforms           | 2222mm (position 1) |
| Outside width between platforms           | 2730mm (position 2) |
| Platform width                            | 475mm               |
| Lifting time                              | 45 seconds          |
| Gross weight                              | 1035kg              |