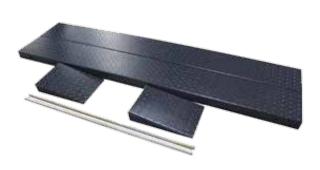

#### Overview

The Lift King MC-600 is a professional electronic motorcycle and ATV lift with a 600kg capacity.

Optional width and length extension plates can be fitted to service ATV and Quad Bikes.

Standard equipment is a super wide 410mm extendable front wheel chock, removable plate for rear wheel service, 500kg lifting jack and a heavy-duty set of stability tie down straps.

### **Optional Extension Kits**

Length Extension

Width Extension