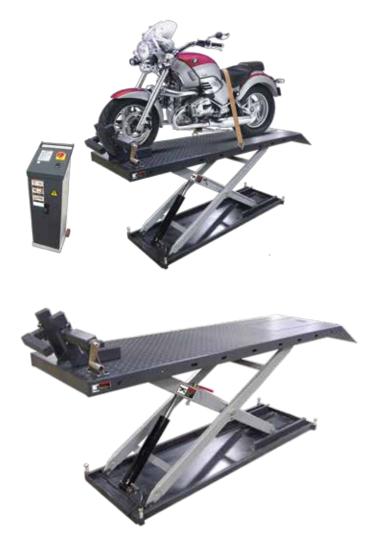

#### Overview

The Lift King MC-600 is a professional electronic motorcycle and ATV lift with a 600kg capacity.

Optional width and length extension plates can be fitted to service ATV and Quad Bikes.

Standard equipment is a super wide 410mm extendable front wheel chock, removable plate for rear wheel service, 500kg lifting jack and a heavy-duty set of stability tie down straps.

The electronic control box directs the hydraulic ram to effortlessly raise and lower the lift and activate and disengage the automatic safety locks.

With a comfortable lifting height of 1090mm and a fully electronic control system the Lift King MC-600 proves its user-friendly versatility for anything on 2, 3 or 4 wheels.

#### **Features:**

- Fully electronic, no air needed!
- Optional length extension kit adds 400mm for bigger bikes
- Optional width extension kit adds 600mm for ATV/quad bikes
- 500kg lifting jack and tie down straps supplied as standard equipment
- Removable back plate for rear wheel changing
- Quick removable approach ramps
- Innovative automatic safety lock activating device
- Fully adjustable front wheel vice up to 410mm
- Skid proof diamond plate platform

#### **Specifications:**

Lifting capacity: 600kgLifting height: 1090mmMinimum height: 155mmRunway length: 2250mm

- Overall length with drive on ramp: 2755mm

- Width: 755mm

Lifting Time: 23 secondsPower: 240V single-phaseGross weight: 250kg