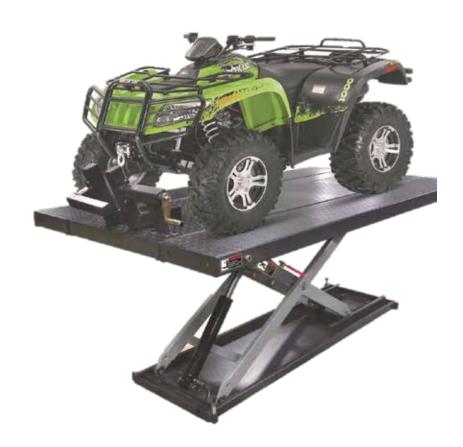

#### Overview

The Lift King MC-600 is a professional electronic motorcycle and ATV lift with a 600kg capacity.

Optional width and length extension plates can be fitted to service ATV and Quad Bikes.

Standard equipment is a super wide 410mm extendable front wheel chock, removable plate for rear wheel service, 500kg lifting jack and a heavy-duty set of stability tie down straps.

#### **Features:**

- Fully electronic, no air needed!
- Optional length extension kit adds 400mm for bigger bikes
- Optional width extension kit adds 600mm for ATV/quad bikes
- 500kg lifting jack and tie down straps supplied as standard equipment
- Removable back plate for rear wheel changing
- Quick removable approach ramps
- Innovative automatic safety lock activating device
- Fully adjustable front wheel vice up to 410mm
- Skid proof diamond plate platform

### **Optional Extension Kits**

Length Extension

Width Extension