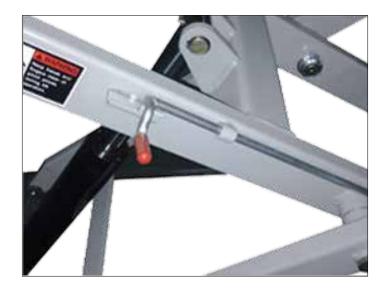

The electronic control box directs the hydraulic ram to effortlessly raise and lower the lift and activate and disengage the automatic safety locks.

With a comfortable lifting height of 1090mm and a fully electronic control system the Lift King MC-600 proves its user-friendly versatility for anything on 2, 3 or 4 wheels.