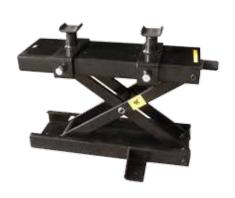

#### Overview

The Lift King MC-600 is a professional electronic motorcycle and ATV lift with a 600kg capacity.

Optional width and length extension plates can be fitted to service ATV and Quad Bikes.

Standard equipment is a super wide 410mm extendable front wheel chock, removable plate for rear wheel service, 500kg lifting jack and a heavy-duty set of stability tie down straps.

#### **Features:**

- Fully electronic, no air needed!
- Optional length extension kit adds 400mm for bigger bikes
- Optional width extension kit adds 600mm for ATV/quad bikes
- 500kg lifting jack and tie down straps supplied as standard equipment
- Removable back plate for rear wheel changing
- Quick removable approach ramps
- Innovative automatic safety lock activating device
- Fully adjustable front wheel vice up to 410mm
- Skid proof diamond plate platform