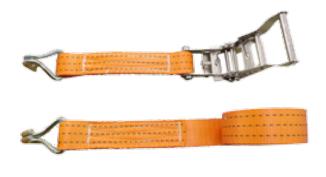

#### Overview

The Lift King MC-600 is a professional electronic motorcycle and ATV lift with a 600kg capacity.

Optional width and length extension plates can be fitted to service ATV and Quad Bikes.

Standard equipment is a super wide 410mm extendable front wheel chock, removable plate for rear wheel service, 500kg lifting jack and a heavy-duty set of stability tie down straps.

#### **Features:**

- Fully electronic, no air needed!
- Optional length extension kit adds 400mm for bigger bikes
- Optional width extension kit adds 600mm for ATV/quad bikes
- 500kg lifting jack and tie down straps supplied as standard equipment
- Removable back plate for rear wheel changing
- Quick removable approach ramps
- Innovative automatic safety lock activating device
- Fully adjustable front wheel vice up to 410mm
- Skid proof diamond plate platform