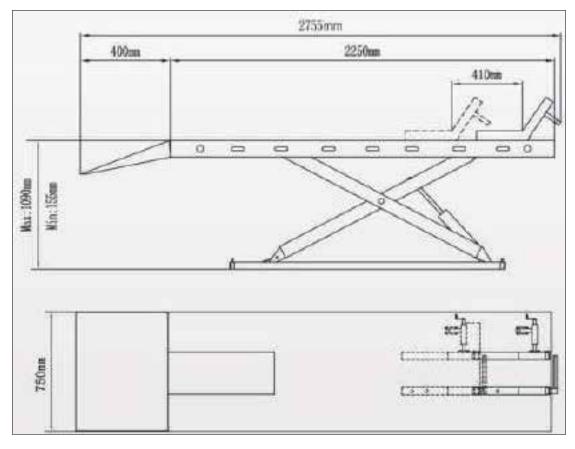

#### **Specifications:**

Lifting capacity: 600kgLifting height: 1090mmMinimum height: 155mmRunway length: 2250mm

- Overall length with drive on ramp: 2755mm

- Width: 755mm

Lifting Time: 23 secondsPower: 240V single-phaseGross weight: 250kg