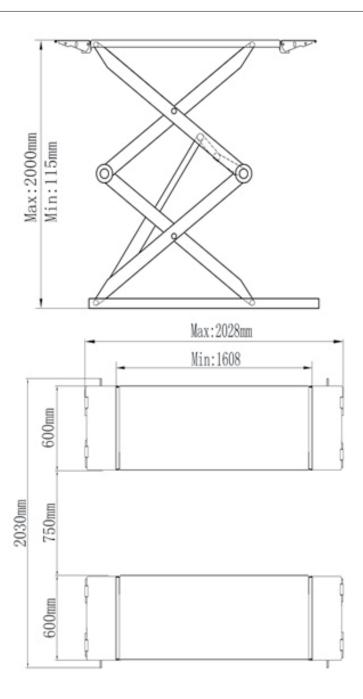

#### **Specifications**

- Lifting capacity: 3.0T
- Lift height: 2000mm
Minimum height: 115

- Minimum height: 115mm- Platform length: 1608mm

- Platform length with drive-on ramps extended: 2028mm

- Total width: 2030mm

- Width between inside of platforms: 750mm

- Platform width: 600mm- Lifting time: 40 seconds

- Power Supply: 3HP 240V/415V

- Overall Weight: 866kg

#### Specification

| Model | capacity | lifting<br>time | lifting<br>height | Runway<br>width | overall<br>length | overall<br>width | width<br>between<br>runways | gross<br>weight | motor  |
|-------|----------|-----------------|-------------------|-----------------|-------------------|------------------|-----------------------------|-----------------|--------|
| LK-07 | 3.0 T    | 40 S            | 2000mm            | 600mm           | 2028mm            | 2030mm           | 750mm                       | 866kg           | 3. OHP |