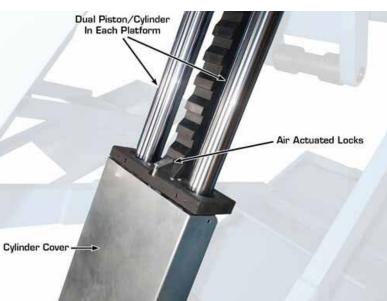

#### **Features**

- International CE Certified and Australian Certified for Work Cover
- Surface mounted design for easy drive on entry
- Hydraulic safety locks automatically engage when lifting
- Electronic release safety lock release system, not mechanical. NO AIR NEEDED!
- Heavy duty dual hydraulic cylinders to each platform ensures perfectly synchronized lifting between ramps
- Hydraulic cylinders are covered for protection
- Hydraulic equalization for easy uninterrupted access between ramps
- Electro-hydraulic power system with either 240V single-phase or 415V three- phase power box
- Extendable drive-on platforms can be fixed flat to platforms for longer wheel base vehicles
- High 2000mm lift and low 115mm minimum height
- Automatic safety stop device at 300mm with 2 lowering buttons needed to be pushed to continue lowering from 300mm with audible safety alarm
- Optional extra Leveling Bar Kit available for added stability with wider vehicles
- Full set of rubber lift pads included
- Non-slip checker plate finish
- Lubricating bushes and nipples
- Warranty: 5-Year Structural & 1-Year Parts