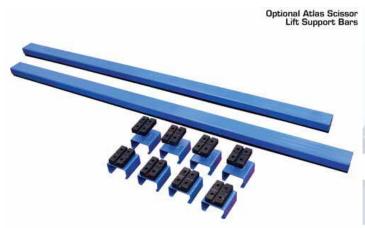

#### **Features**

- International CE Certified and Australian Certified for Work Cover
- Surface mounted design for easy drive on entry
- Hydraulic safety locks automatically engage when lifting
- Electronic release safety lock release system, not mechanical. NO AIR NEEDED!
- Heavy duty dual hydraulic cylinders to each platform ensures perfectly synchronized lifting between ramps
- Hydraulic cylinders are covered for protection
- Hydraulic equalization for easy uninterrupted access between ramps
- Electro-hydraulic power system with either 240V single-phase or 415V three- phase power box
- Extendable drive-on platforms can be fixed flat to platforms for longer wheel base vehicles
- High 2000mm lift and low 115mm minimum height
- Automatic safety stop device at 300mm with 2 lowering buttons needed to be pushed to continue lowering from 300mm with audible safety alarm
- Optional extra Leveling Bar Kit available for added stability with wider vehicles
- Full set of rubber lift pads included
- Non-slip checker plate finish
- Lubricating bushes and nipples
- Warranty: 5-Year Structural & 1-Year Parts