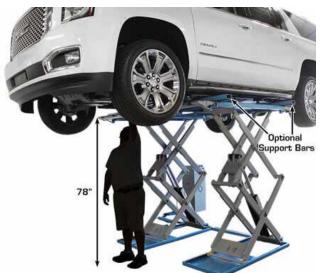

#### Overview

Both the commercial work shop and home garage will find the Lift King LK-07 the perfect tool for general auto service and tyre work as it gives uninterrupted access to all parts of the vehicle at a comfortable full standing working height.

Lift King LK-07 is a full rise scissor lift with a low profile and high lift capacity.

- 3000kg lift capacity

- Full 2000mm lift height

- Low 115mm minimum height clearance

- Electric over hydraulic operating system, NO AIR NEEDED!

#### **Specifications**

- Lifting capacity: 3.0T
- Lift height: 2000mm
Minimum height: 115

- Minimum height: 115mm- Platform length: 1608mm

- Platform length with drive-on ramps extended: 2028mm

- Total width: 2030mm