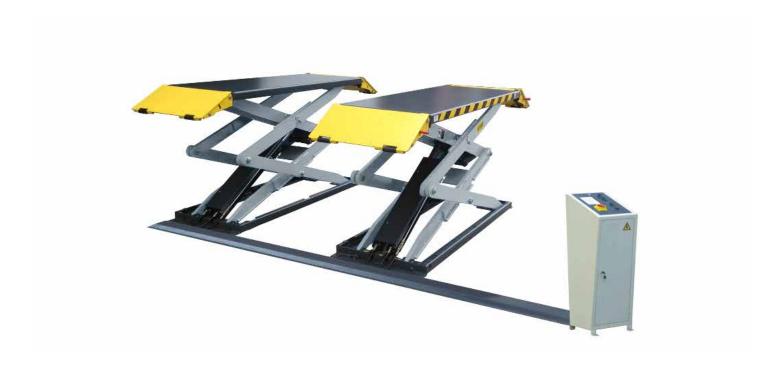

#### Overview

Both the commercial work shop and home garage will find the Lift King LK-07 the perfect tool for general auto service and tyre work as it gives uninterrupted access to all parts of the vehicle at a comfortable full standing working height.

Lift King LK-07 is a full rise scissor lift with a low profile and high lift capacity.

- 3000kg lift capacity

- Full 2000mm lift height

- Low 115mm minimum height clearance

- Electric over hydraulic operating system, NO AIR NEEDED!

#### **Features**

- International CE Certified and Australian Certified for Work Cover
- Surface mounted design for easy drive on entry
- Hydraulic safety locks automatically engage when lifting
- Electronic release safety lock release system, not mechanical. NO AIR NEEDED!
- Heavy duty dual hydraulic cylinders to each platform ensures perfectly synchronized lifting between ramps
- Hydraulic cylinders are covered for protection
- Hydraulic equalization for easy uninterrupted access between ramps
- Electro-hydraulic power system with either 240V single-phase or 415V three- phase power box
- Extendable drive-on platforms can be fixed flat to platforms for longer wheel base vehicles
- High 2000mm lift and low 115mm minimum height
- Automatic safety stop device at 300mm with 2 lowering buttons needed to be pushed to continue lowering from 300mm with audible safety alarm
- Optional extra Leveling Bar Kit available for added stability with wider vehicles
- Full set of rubber lift pads included
- Non-slip checker plate finish
- Lubricating bushes and nipples
- Warranty: 5-Year Structural & 1-Year Parts