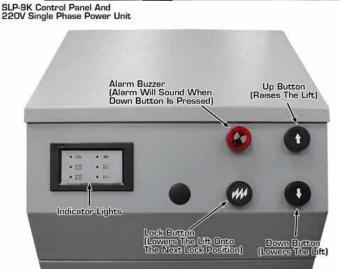

#### **Features**

- International CE Certified and Australian Certified for Work Cover
- Surface mounted design for easy drive on entry
- Hydraulic safety locks automatically engage when lifting
- Electronic release safety lock release system, not mechanical. NO AIR NEEDED!
- Heavy duty dual hydraulic cylinders to each platform ensures perfectly synchronized lifting between ramps
- Hydraulic cylinders are covered for protection
- Hydraulic equalization for easy uninterrupted access between ramps
- Electro-hydraulic power system with either 240V single-phase or 415V three- phase power box
- Extendable drive-on platforms can be fixed flat to platforms for longer wheel base vehicles
- High 2000mm lift and low 115mm minimum height
- Automatic safety stop device at 300mm with 2 lowering buttons needed to be pushed to continue lowering from 300mm with audible safety alarm
- Optional extra Leveling Bar Kit available for added stability with wider vehicles
- Full set of rubber lift pads included
- Non-slip checker plate finish
- Lubricating bushes and nipples
- Warranty: 5-Year Structural & 1-Year Parts