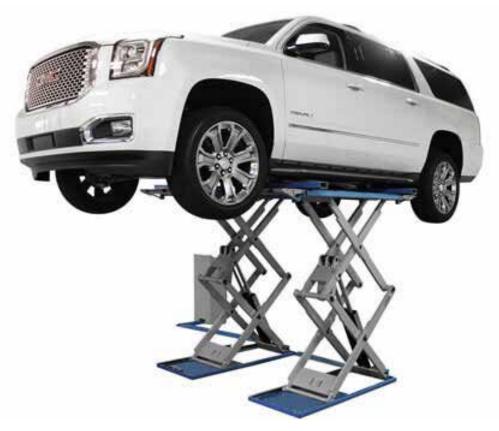

#### Overview

Both the commercial work shop and home garage will find the Lift King LK-07 the perfect tool for general auto service and tyre work as it gives uninterrupted access to all parts of the vehicle at a comfortable full standing working height.

Lift King LK-07 is a full rise scissor lift with a low profile and high lift capacity.

- 3000kg lift capacity

- Full 2000mm lift height

- Low 115mm minimum height clearance

- Electric over hydraulic operating system, NO AIR NEEDED!

#### **Features**

- International CE Certified and Australian Certified for Work Cover
- Surface mounted design for easy drive on entry
- Hydraulic safety locks automatically engage when lifting
- Electronic release safety lock release system, not mechanical. NO AIR NEEDED!
- Heavy duty dual hydraulic cylinders to each platform ensures perfectly synchronized lifting between ramps
- Hydraulic cylinders are covered for protection
- Hydraulic equalization for easy uninterrupted access between ramps
- Electro-hydraulic power system with either 240V single-phase or 415V three- phase power box
- Extendable drive-on platforms can be fixed flat to platforms for longer wheel base vehicles
- High 2000mm lift and low 115mm minimum height
- Automatic safety stop device at 300mm with 2 lowering buttons needed to be pushed to continue lowering from 300mm with audible safety alarm
- Optional extra Leveling Bar Kit available for added stability with wider vehicles
- Full set of rubber lift pads included
- Non-slip checker plate finish
- Lubricating bushes and nipples
- Warranty: 5-Year Structural & 1-Year Parts