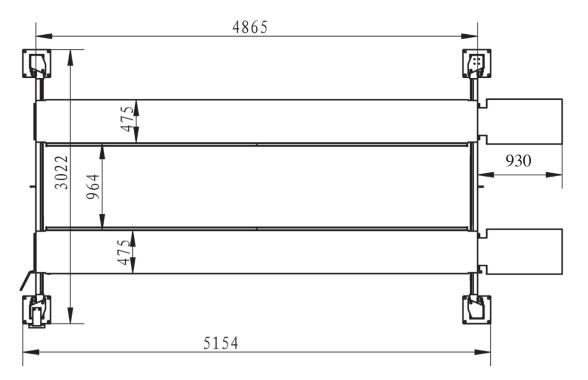

## Lift King 9XL

The Lift King 9XL is ideal for longer wheelbase vehicles, or for larger 4WD vehicles.

It's wider between the posts than our standard-sized models, and can park taller vehicles underneath the runways... Use it as a service, and/or storage hoist.

COMMERCIAL TOUGH Residential Simple

We Sell Peace Of Mind...

High Lift (2.098 Drive-Under)

- 4000Kgs Capacity
- 3 x Lightweight Drip Trays
  - Rolling Jacking Tray
  - 240V Domestic Power

• DIY Installation or we can organise it for you...