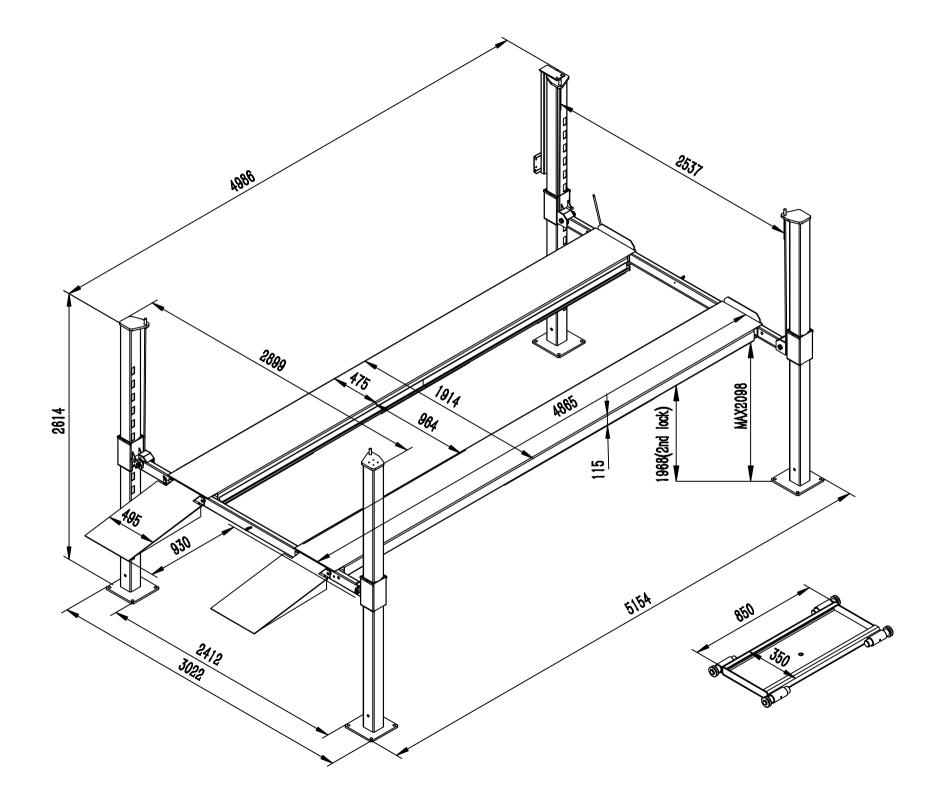

Lift King 9XL

High Lift (2.098 Drive-Under)

- No Council Permits
- Flexible / Portable Set-Up
  - Domestic Power
  - DIY Install or ask us...
  - Jacking Beam Option

COMMERCIAL TOUGH Residential Simple

We Sell Peace Of Mind...

High Lift (2.098 Drive-Under)

- 4000Kgs Capacity
- 3 x Lightweight Drip Trays
  - Rolling Jacking Tray
  - 240V Domestic Power

• DIY Installation or we can organise it for you...