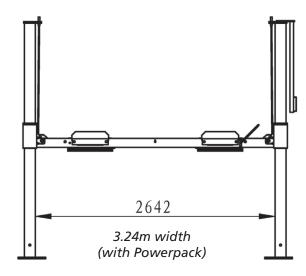

## Lift King 9XL

The Lift King 9XL is ideal for longer wheelbase vehicles, or for larger 4WD vehicles.

It's wider between the posts than our standard-sized models, and can park taller vehicles underneath the runways... Use it as a service, and/or storage hoist.