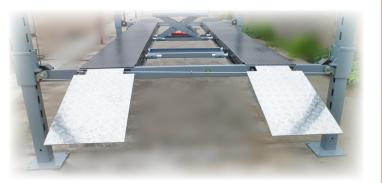

• Lightweight removable alu/composite Approach Ramps

• Exclusive 'Wrap-Around' Crossbar Design

 Rolling Cable Retainer Plate

• Supplied with Castor Kit & Drip Trays Optional:-Rain Curtain / Tarp Call us for current pricing & more info...

## Lift King 9XL

The Lift King 9XL is ideal for longer wheelbase vehicles, or for larger 4WD vehicles.

It's wider between the posts than our standard-sized models, and can park taller vehicles underneath the runways... Use it as a service, and/or storage hoist.