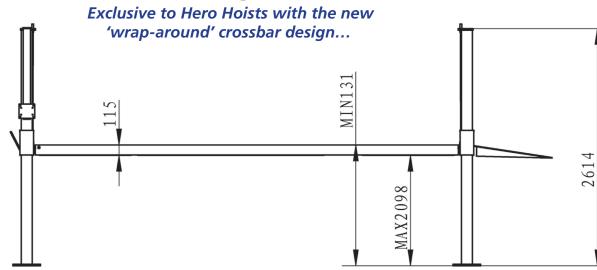

• Lightweight removable alu/composite Approach Ramps

• Exclusive 'Wrap-Around' Crossbar Design

 Rolling Cable Retainer Plate

• Supplied with Castor Kit & Drip Trays Optional:-Rain Curtain / Tarp Call us for current pricing & more info...

Lift King 9XL

High Lift (2.098 Drive-Under)

- No Council Permits
- Flexible / Portable Set-Up
  - Domestic Power
  - DIY Install or ask us...
  - Jacking Beam Option