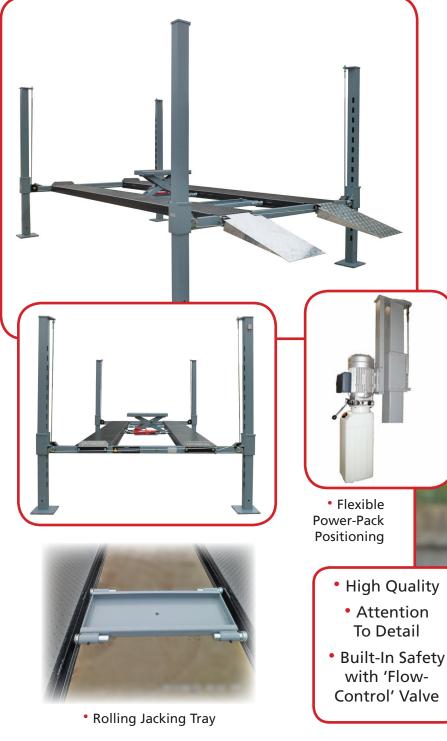

• Lightweight removable alu/composite Approach Ramps

• Exclusive 'Wrap-Around' Crossbar Design

 Rolling Cable Retainer Plate

• Supplied with Castor Kit & Drip Trays Optional:-Rain Curtain / Tarp Call us for current pricing & more info...

Lift King 9XL

High Lift (2.098 Drive-Under)

- No Council Permits
- Flexible / Portable Set-Up
  - Domestic Power
  - DIY Install or ask us...
  - Jacking Beam Option

COMMERCIAL TOUGH Residential Simple

We Sell Peace Of Mind...

High Lift (2.098 Drive-Under)

- 4000Kgs Capacity
- 3 x Lightweight Drip Trays
  - Rolling Jacking Tray
  - 240V Domestic Power

• DIY Installation or we can organise it for you...