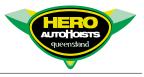

The Lift King MR-06 is a complete mid-rise lift that includes a set of elevated round pad adapters, four 40mm tall peg adapters, four 65mm tall peg adapters, and one set of low-rise sliding car adapters. The arms can be adjusted to an almost infinite amount of positions to accommodate unique lifting points found on certain vehicles.