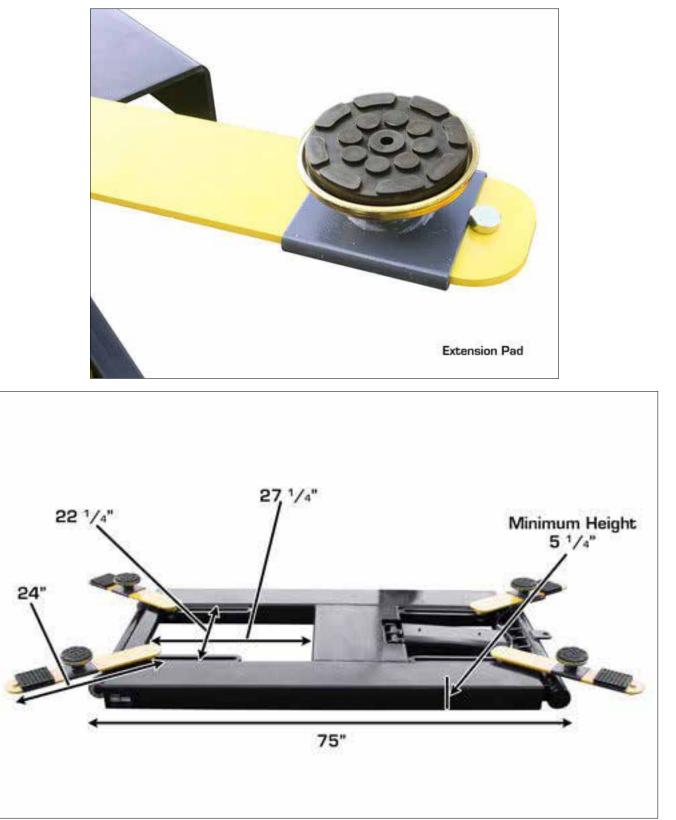

The best way to position any vehicle on a scissor lift (with horizontal cylinders) is to allow some space (50mm -150mm) between the lifting surface of the lift and vehicle's lifting points.

The large "foot print" of the Lift King MR-06 creates a steady platform for the raised vehicle. Quick set up time and an extended raised height makes the Lift King EM-06 a real winner for those shops that demand speed and quality in their lifting equipment.

## Specifications:

- Lifting capacity: 2.8T
- Lifting height: 1090mm
- Minimum height: 125mm
- Lifting time: 32 seconds
- Platform width/Swing width: 1000mm/1604mm
- Overall length: 1885mm
- Gross weight: 360kg
- Packing dimensions: 2050 x 1000x 200mm