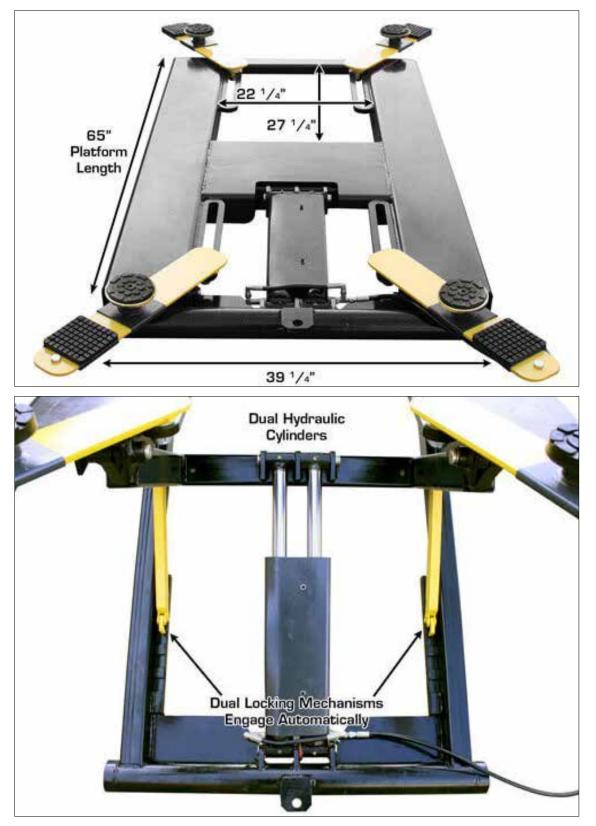

The best way to position any vehicle on a scissor lift (with horizontal cylinders) is to allow some space (50mm -150mm) between the lifting surface of the lift and vehicle's lifting points.

The large "foot print" of the Lift King MR-06 creates a steady platform for the raised vehicle. Quick set up time and an extended raised height makes the Lift King EM-06 a real winner for those shops that demand speed and quality in their lifting equipment.

## Specifications:

- Lifting capacity: 2.8T
- Lifting height: 1090mm
- Minimum height: 125mm
- Lifting time: 32 seconds
- Platform width/Swing width: 1000mm/1604mm
- Overall length: 1885mm
- Gross weight: 360kg
- Packing dimensions: 2050 x 1000x 200mm