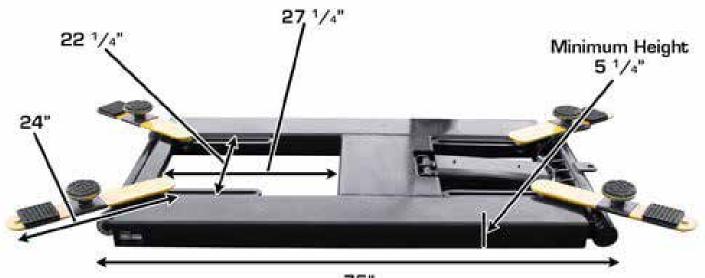

The Lift King MR-06 is a complete mid-rise lift that includes a set of elevated round pad adapters, four 40mm tall peg adapters, four 65mm tall peg adapters, and one set of low-rise sliding car adapters. The arms can be adjusted to an almost infinite amount of positions to accommodate unique lifting points found on certain vehicles.

Product Brochure Lift King Portable MR-06 Mid Rise Scissor Lift

**MR-06 ADAPTER KIT** 