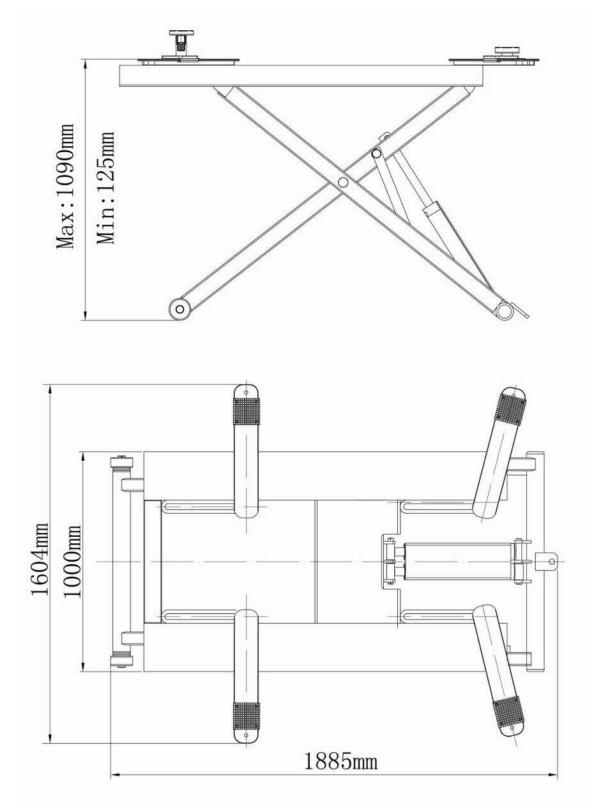

## Specifications:

- Lifting capacity: 2.8T
- Lifting height: 1090mm
- Minimum height: 125mm
- Lifting time: 32 seconds
- Platform width/Swing width: 1000mm/1604mm
- Overall length: 1885mm
- Gross weight: 360kg
- Packing dimensions: 2050 x 1000x 200mm