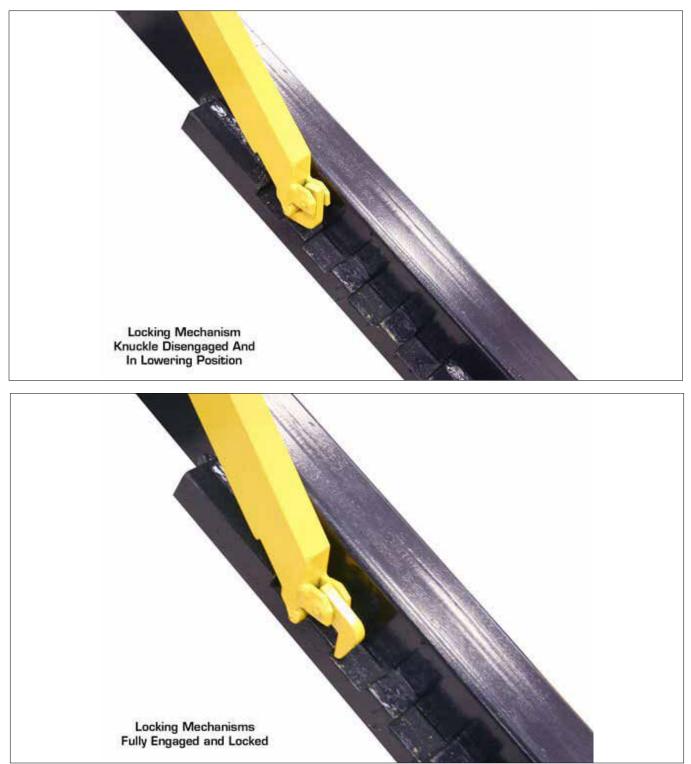

The dual power cylinders and the unique double safety lock bar system, with 4 different lock positions, make the Lift King MR-06 one of the most popular mid-rise lifts sold locally and overseas.

Our Lift King MR-06 has been thoroughly tested to meet Industry standards. The Lift King MR-06 mid-rise lift is powered by a 240-volt power unit that is mounted on a portable cart. The power unit can be positioned to allow for maximum efficiency. This power unit cart is also used to move the Lift King MR-06 on a smooth level surface. This lift can easily be rolled from an inside work bay to an outside concrete apron work area in just a few minutes.