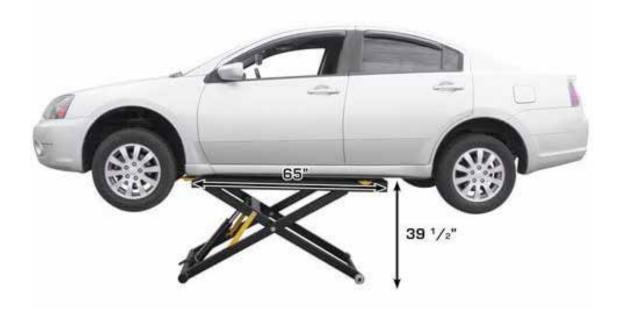

## Overview

The Lift King MR-06 is a freestanding 2800kg capacity portable mid-rise scissor lift. This unit is the perfect lift for body shops and wheel service specialists that need extra lifting height. This portable lift easily raises a 2.8T car or light truck to a comfortable working height of up to 1090mm. The unique platform design of the Lift King MR-06 allows access to some areas on the underside of the car not easily accessible with other portable mid-rise lifts.

The best way to position any vehicle on a scissor lift (with horizontal cylinders) is to allow some space (50mm -150mm) between the lifting surface of the lift and vehicle's lifting points.

The large "foot print" of the Lift King MR-06 creates a steady platform for the raised vehicle. Quick set up time and an extended raised height makes the Lift King EM-06 a real winner for those shops that demand speed and quality in their lifting equipment.

## Specifications:

- Lifting capacity: 2.8T
- Lifting height: 1090mm
- Minimum height: 125mm
- Lifting time: 32 seconds
- Platform width/Swing width: 1000mm/1604mm
- Overall length: 1885mm
- Gross weight: 360kg
- Packing dimensions: 2050 x 1000x 200mm