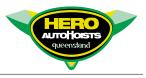

The dual power cylinders and the unique double safety lock bar system, with 4 different lock positions, make the Lift King MR-06 one of the most popular mid-rise lifts sold locally and overseas.

Our Lift King MR-06 has been thoroughly tested to meet Industry standards. The Lift King MR-06 mid-rise lift is powered by a 240-volt power unit that is mounted on a portable cart. The power unit can be positioned to allow for maximum efficiency. This power unit cart is also used to move the Lift King MR-06 on a smooth level surface. This lift can easily be rolled from an inside work bay to an outside concrete apron work area in just a few minutes.

## Features:

- Commercial grade
- Powder coated finish
- 4 locking heights
- 8 peg adapters included
- Dual mechanical automatic safety locks release no need for air
- Portable design it's easy to move the unit with the power unit stand
- Two heavy duty quality hydraulic cylinders
- High 1090mm maximum lift
- 5 -year structural warranty & 1-year parts warranty domestic