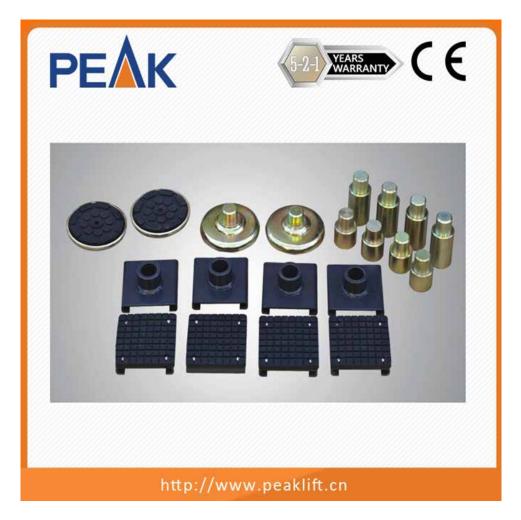

The Lift King MR-06 is a complete mid-rise lift that includes a set of elevated round pad adapters, four 40mm tall peg adapters, four 65mm tall peg adapters, and one set of low-rise sliding car adapters. The arms can be adjusted to an almost infinite amount of positions to accommodate unique lifting points found on certain vehicles.

Product Brochure Lift King Portable MR-06 Mid Rise Scissor Lift

**MR-06 ADAPTER KIT** 