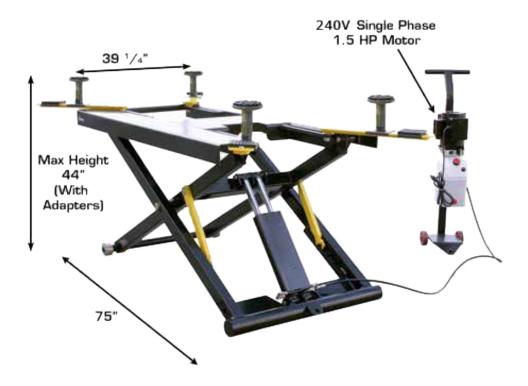

The dual power cylinders and the unique double safety lock bar system, with 4 different lock positions, make the Lift King MR-06 one of the most popular mid-rise lifts sold locally and overseas.

Our Lift King MR-06 has been thoroughly tested to meet Industry standards. The Lift King MR-06 mid-rise lift is powered by a 240-volt power unit that is mounted on a portable cart. The power unit can be positioned to allow for maximum efficiency. This power unit cart is also used to move the Lift King MR-06 on a smooth level surface. This lift can easily be rolled from an inside work bay to an outside concrete apron work area in just a few minutes.

## Features:

- Commercial grade
- Powder coated finish
- 4 locking heights
- 8 peg adapters included
- Dual mechanical automatic safety locks release no need for air
- Portable design it's easy to move the unit with the power unit stand
- Two heavy duty quality hydraulic cylinders
- High 1090mm maximum lift
- 5 -year structural warranty & 1-year parts warranty domestic

## Specifications:

- Lifting capacity: 2.8T
- Lifting height: 1090mm
- Minimum height: 125mm
- Lifting time: 32 seconds
- Platform width/Swing width: 1000mm/1604mm
- Overall length: 1885mm
- Gross weight: 360kg
- Packing dimensions: 2050 x 1000x 200mm