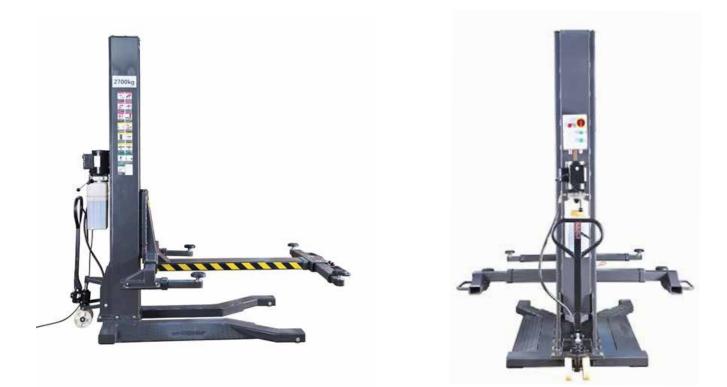

## Overview

The Lift King LK-125 Portable Single Post Hoist is extremely versatile as it can perform all the vehicle servicing jobs of a standard 2-post hoist but with the added benefits of being easily and quickly moved by one operator and it only takes up a small amount of work shop space.

The incorporated trolley jack means that when your workshop is full, you can move the hoist outside to work on your vehicles. And when you're finished with it, you can easily roll it away to a corner for storage.

## Features

- Portable freestanding design with strong nylon wheels
- Space saving single post design
- Electro-hydraulic control Powerpack, 1 hand push button operation
- 240V single-phase or 415V three-phase power option
- Simple and reliable single point cable pull safety lock release
- Mechanical safety locks device prevents accidental lowering
- Single hydraulic cylinder with extra heavy duty leaf chain
- Fully adjustable front and rear arms can extend and swivel to suit any vehicles lifting points
- Over load safety valve, lowering speed control valve and hydraulic circuit break valve incorporated for added safety
- Adjustable screw-up pads and 8-piece drop-in adaptor set for 4WD
- High quality export standard aluminum motor shell power unit and solenoid valve
- Foot protectors on all arms and inside post chain cover
- Specially designed transport frame to prevent shipping damage

## **Specifications**

- Lifting capacity: 2.7T
- Lifting height: 1920mm
- Minimum height: 125mm
- Post height: 2610mm
- Platform base length: 1750mm
- Hoist width/arms extended: 1340mm/1830mm
- Lifting time: 55 seconds
- Net weight: 865kg
- Structural Warranty: 5-year
- Parts Warranty: 1-Year