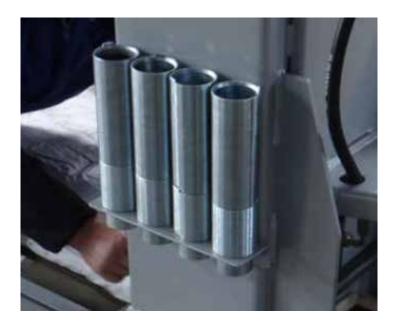

## Features

- Portable freestanding design with strong nylon wheels
- Space saving single post design
- Electro-hydraulic control Powerpack, 1 hand push button operation
- 240V single-phase or 415V three-phase power option
- Simple and reliable single point cable pull safety lock release
- Mechanical safety locks device prevents accidental lowering
- Single hydraulic cylinder with extra heavy duty leaf chain
- Fully adjustable front and rear arms can extend and swivel to suit any vehicles lifting points
- Over load safety valve, lowering speed control valve and hydraulic circuit break valve incorporated for added safety
- Adjustable screw-up pads and 8-piece drop-in adaptor set for 4WD
- High quality export standard aluminum motor shell power unit and solenoid valve
- Foot protectors on all arms and inside post chain cover
- Specially designed transport frame to prevent shipping damage