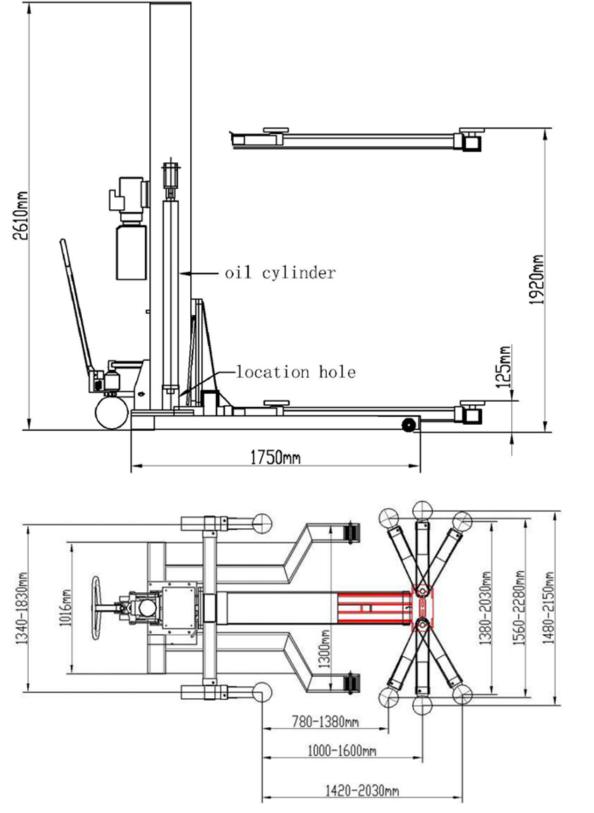

## **Specifications**

- Lifting capacity: 2.7T
- Lifting height: 1920mm
- Minimum height: 125mm
- Post height: 2610mm
- Platform base length: 1750mm
- Hoist width/arms extended: 1340mm/1830mm
- Lifting time: 55 seconds
- Net weight: 865kg
- Structural Warranty: 5-year
- Parts Warranty: 1-Year