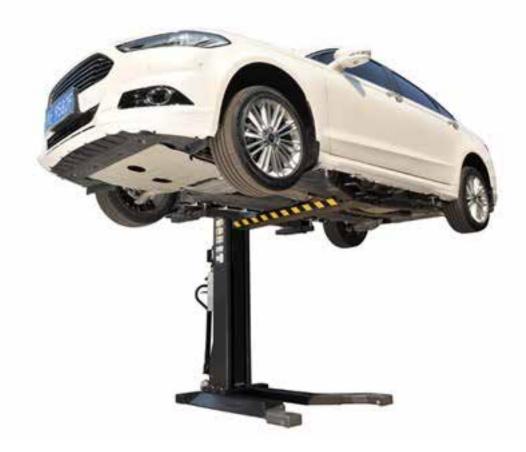

## Overview

The Lift King LK-125 Portable Single Post Hoist is extremely versatile as it can perform all the vehicle servicing jobs of a standard 2-post hoist but with the added benefits of being easily and quickly moved by one operator and it only takes up a small amount of work shop space.

 Space saving single post design
 EXTR HIGH 2.7T lift capacity & 1920mm lift height
 Built TOUGH 865kg net weight, that's 170kg heavier than our competitors, safer & stronger!
 Australian Certified for commercial work shops