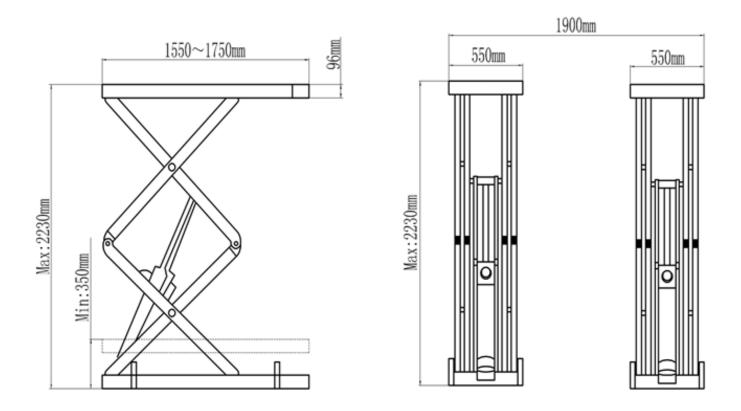

## Specifications

- Lifting capacity: 3.5T
- Lift height: 2230mm
- Minimum height: flush to the ground
- Platform length: 1550mm
- Platform length with drive-on ramps extended: 1750mm
- Total width: 1900mm
- Width between inside of platforms: 800mm
- Platform width: 550mm
- Lifting time: 51 seconds
- Power Supply: 3HP 240V/415V
- Overall Weight : 819kg

## Specification

| model | capacity | lifting<br>time | lifting<br>height | overall<br>length | Runway<br>width | overall<br>width | width<br>between<br>runways | gross<br>weight | Motor     |
|-------|----------|-----------------|-------------------|-------------------|-----------------|------------------|-----------------------------|-----------------|-----------|
| SX08F | 3.5 T    | 51 S            | 2230mm            | 1550~1750mm       | 550mm           | 1900mm           | 800mm                       | 819kg           | 2.0/3.0HP |