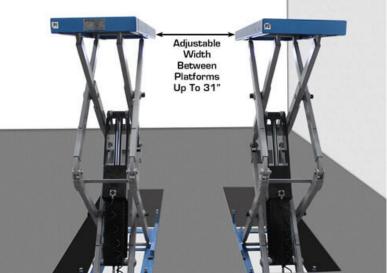

- Heavy duty dual hydraulic cylinders to each platform ensures perfectly synchronized lifting between ramps

- Hydraulic cylinders are covered for protection
- Electro-hydraulic power system with either 240V single-phase or 415V three- phase power box.
- High 2230mm max lift height
- Full set of rubber lift pads included
- Non-slip checker plate finish
- Lubricating bushes and nipples
- Warranty: 5-Year Structural & 1-Year Parts
- Platforms are designed to be extended to be suitable for a variety of vehicles.

## Specifications

- Lifting capacity: 3.5T
- Lift height: 2230mm
- Minimum height: flush to the ground
- Platform length: 1550mm
- Platform length with drive-on ramps extended: 1750mm
- Total width: 1900mm
- Width between inside of platforms: 800mm
- Platform width: 550mm
- Lifting time: 51 seconds
- Power Supply: 3HP 240V/415V
- Overall Weight : 819kg