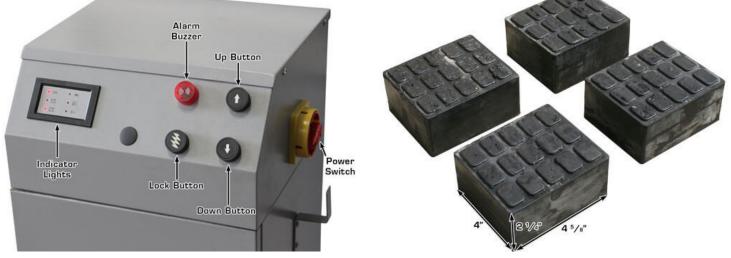

- Scissors lift frame is constructed using heavy duty tubing to assure the runways remain level during operation.

- Overhead safety shut-off device included.

- Incorporated safety stop device at the height of 300mm. Both control buttons require pressing

- to then continue lowering the lift from 300mm to ground level with an audible alarm for safety.
- Hydraulic equalization, no torsion bar needed.

Included Adapter Pads

Hero Hoists QLD Address: 1/56 Commerce Circuit, Yatala QLD 4207 M: 0432 761 705 | P: 07 3272 2952 | F: 07 5609 6031 |E: grant@herohoistsqld.com.au