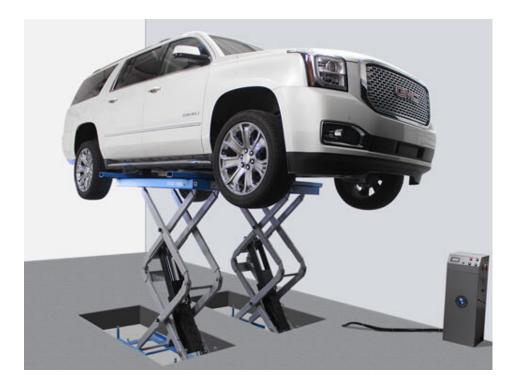

## Overview

Both the commercial work shop and home garage will find the Lift King LK-08F the perfect tool for general auto service and tyre work as it gives uninterrupted access to all parts of the vehicle at a comfortable full standing working height.

Lift King LK-08F is a full rise scissor lift that offers clear unobstructed drive through and high lift capacity:

 - 3500kg lift capacity
- Full 2230mm lift height
- In ground pit design gives a flush mount appearance with NO ABOVE GROUND OBSTRUCTION!

## Features

- International CE and Australian Certified for Work Cover
- In ground flush mount design for unobstructed drive through
- Air actuated safety locks
- Automatic safety device. The safety release is operated by air cylinders