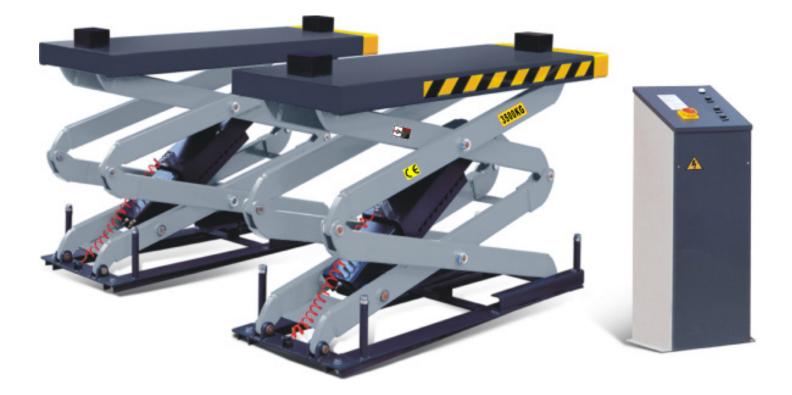

Lift King LK-08F is a full rise scissor lift that offers clear unobstructed drive through and high lift capacity:

 - 3500kg lift capacity
- Full 2230mm lift height
- In ground pit design gives a flush mount appearance with NO ABOVE GROUND OBSTRUCTION!

## Features

- International CE and Australian Certified for Work Cover
- In ground flush mount design for unobstructed drive through
- Air actuated safety locks
- Automatic safety device. The safety release is operated by air cylinders

- Heavy duty dual hydraulic cylinders to each platform ensures perfectly synchronized lifting between ramps

- Hydraulic cylinders are covered for protection
- Electro-hydraulic power system with either 240V single-phase or 415V three- phase power box.
- High 2230mm max lift height
- Full set of rubber lift pads included
- Non-slip checker plate finish
- Lubricating bushes and nipples
- Warranty: 5-Year Structural & 1-Year Parts
- Platforms are designed to be extended to be suitable for a variety of vehicles.

- Scissors lift frame is constructed using heavy duty tubing to assure the runways remain level during operation.

- Overhead safety shut-off device included.

- Incorporated safety stop device at the height of 300mm. Both control buttons require pressing

- to then continue lowering the lift from 300mm to ground level with an audible alarm for safety.
- Hydraulic equalization, no torsion bar needed.

## Specifications

- Lifting capacity: 3.5T
- Lift height: 2230mm
- Minimum height: flush to the ground
- Platform length: 1550mm
- Platform length with drive-on ramps extended: 1750mm
- Total width: 1900mm
- Width between inside of platforms: 800mm
- Platform width: 550mm
- Lifting time: 51 seconds
- Power Supply: 3HP 240V/415V
- Overall Weight : 819kg