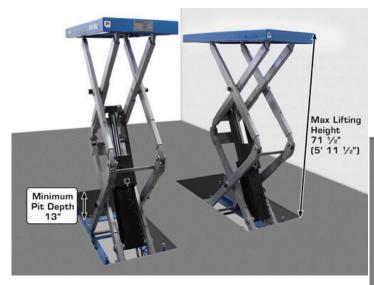

## Specifications

- Lifting capacity: 3.5T
- Lift height: 2230mm
- Minimum height: flush to the ground
- Platform length: 1550mm
- Platform length with drive-on ramps extended: 1750mm
- Total width: 1900mm
- Width between inside of platforms: 800mm
- Platform width: 550mm
- Lifting time: 51 seconds
- Power Supply: 3HP 240V/415V
- Overall Weight : 819kg