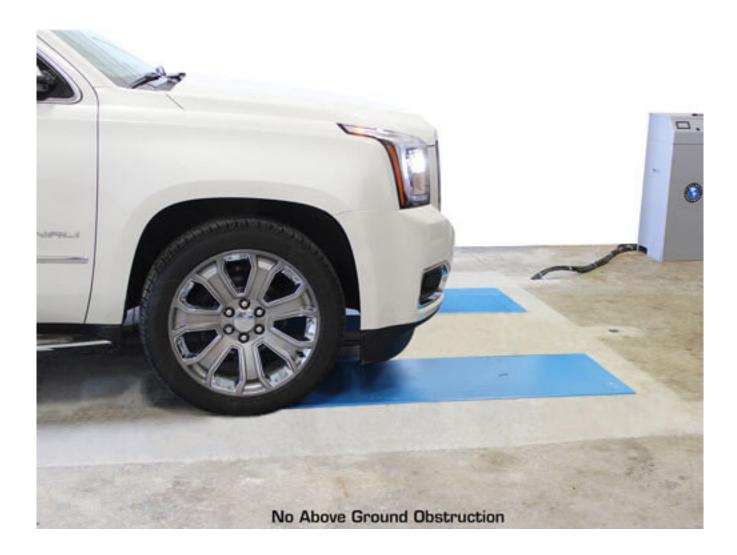

Lift King LK-08F is a full rise scissor lift that offers clear unobstructed drive through and high lift capacity:

 - 3500kg lift capacity
- Full 2230mm lift height
- In ground pit design gives a flush mount appearance with NO ABOVE GROUND OBSTRUCTION!