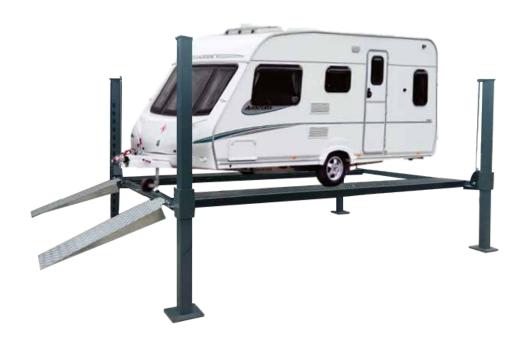

#### Overview

The Lift King BC-4P Boat and Caravan Parker is a 4.0T portable 4-post hoist with the extra width between platforms to accommodate a boat or caravan either parked below or sitting above the runways. This hoist comes standard with the superior build and all the quality features of our up-market 4-post hoists like...

#### Extra wide for your boat or caravan