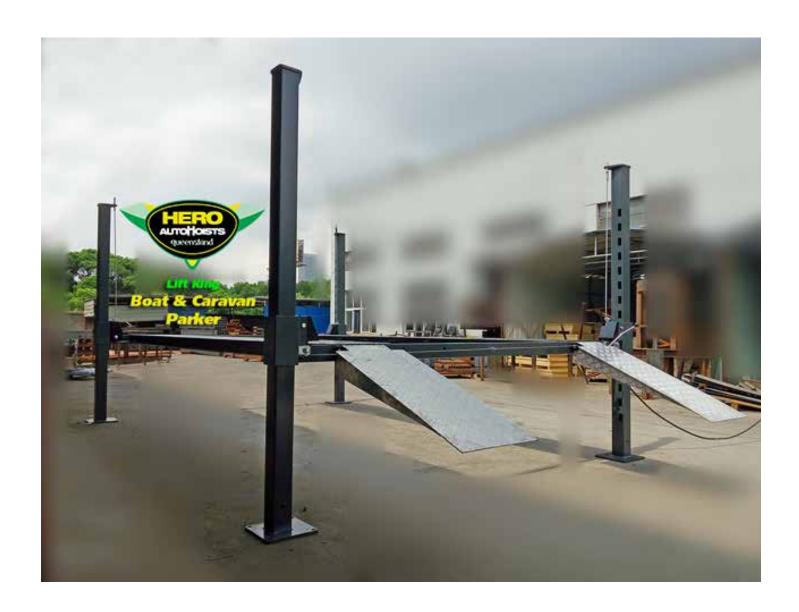

#### Overview

The Lift King BC-4P Boat and Caravan Parker is a 4.0T portable 4-post hoist with the extra width between platforms to accommodate a boat or caravan either parked below or sitting above the runways. This hoist comes standard with the superior build and all the quality features of our up-market 4-post hoists like...

#### Extra wide for your boat or caravan