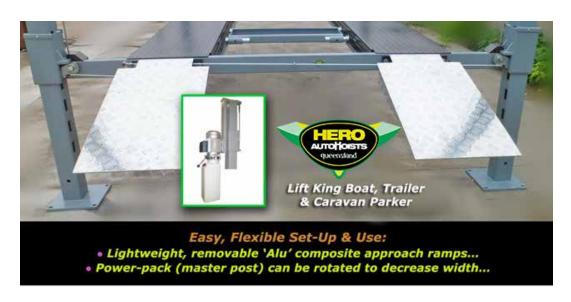

- Latest 3rd generation 'wrap-around' carriage design and full box section posts for added stability
- Castor kit for portability, move it anywhere with confidence
- Thicker gauge steel and cables
- Light weight aluminium drive-on ramps
- Extra lift height
- Extra platform length
- Extra width with adjustable slave platform to fit most size wheel bases
- Simple but reliable single point manual safety release lock system
- International CE Certification
- Two tone powder coated finish with diamond plate design
- LIFETIME STRUCTURAL WARANTY (private use)

#### Extra wide for your boat or caravan