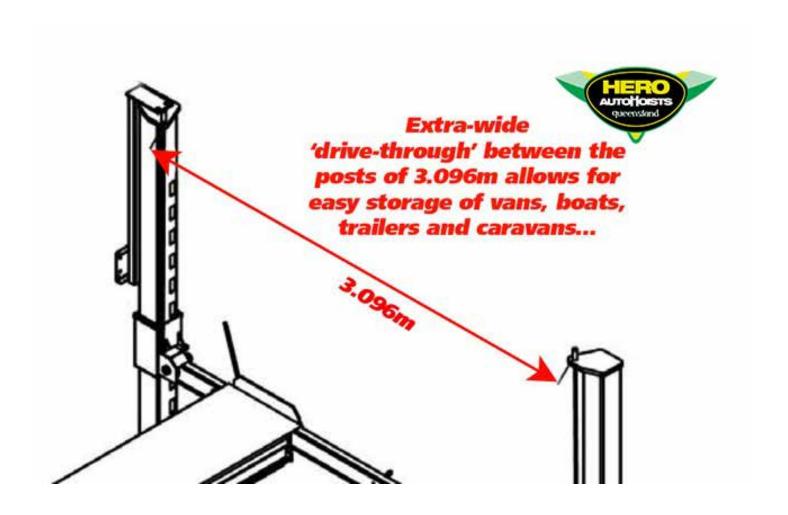

#### **Specifications:**

- Lifting capacity: 4.0T

- Lifting height (clearance under platform): 2098mm

- Width clearance between posts: 3096mm

- Outside width post to post: 3580mm

- Platform length: 4865mm

- Overall length / with drive-on ramps: 5154mm / 5940mm