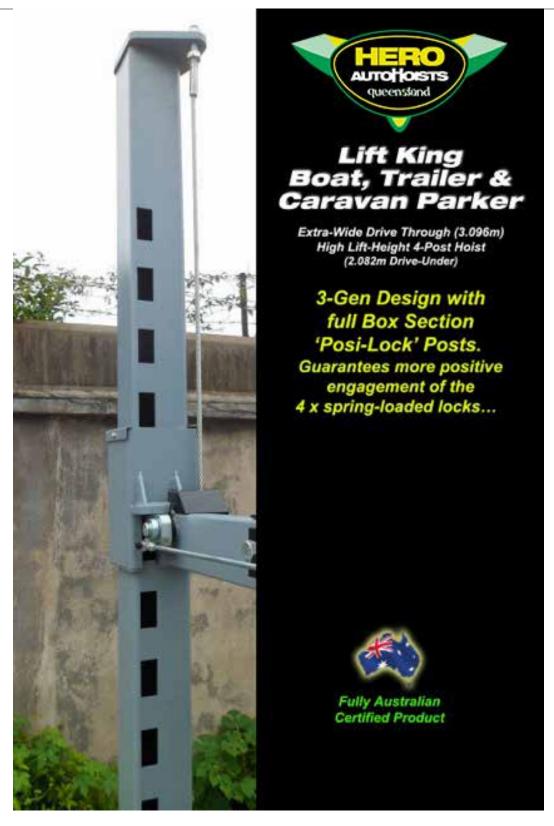

- Latest 3rd generation 'wrap-around' carriage design and full box section posts for added stability
- Castor kit for portability, move it anywhere with confidence
- Thicker gauge steel and cables
- Light weight aluminium drive-on ramps
- Extra lift height
- Extra platform length
- Extra width with adjustable slave platform to fit most size wheel bases
- Simple but reliable single point manual safety release lock system
- International CE Certification
- Two tone powder coated finish with diamond plate design
- LIFETIME STRUCTURAL WARANTY (private use)