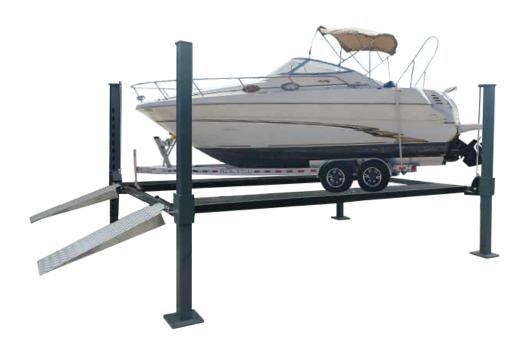

#### Overview

The Lift King BC-4P Boat and Caravan Parker is a 4.0T portable 4-post hoist with the extra width between platforms to accommodate a boat or caravan either parked below or sitting above the runways. This hoist comes standard with the superior build and all the quality features of our up-market 4-post hoists like...

#### Extra wide for your boat or caravan