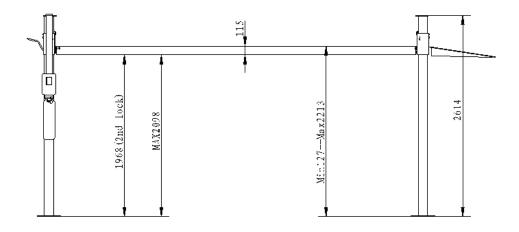

#### **Specifications:**

- Lifting capacity: 4.0T

- Lifting height (clearance under platform): 2098mm

- Width clearance between posts: 3096mm

- Outside width post to post: 3580mm

- Platform length: 4865mm

- Overall length / with drive-on ramps: 5154mm / 5940mm

- Post height: 2614mm

- Outside width between platforms: 2222mm (position 1) -Outside width between platforms: 2730mm (position 2)

Platform width: 475mmLifting time: 45 secondsGross weight: 1035kg