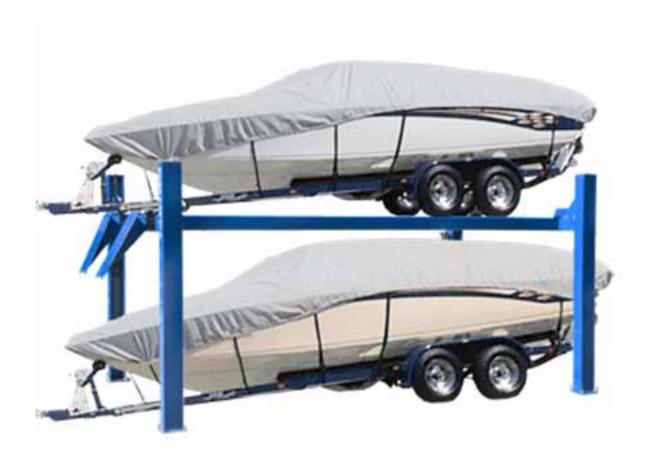

#### Overview

The Lift King BC-4P Boat and Caravan Parker is a 4.0T portable 4-post hoist with the extra width between platforms to accommodate a boat or caravan either parked below or sitting above the runways. This hoist comes standard with the superior build and all the quality features of our up-market 4-post hoists like...

#### Extra wide for your boat or caravan