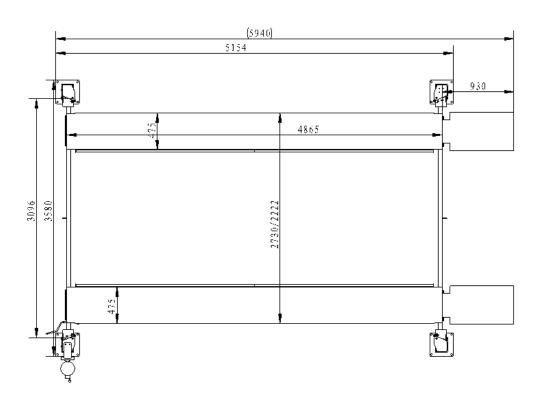

#### **Specifications:**

- Lifting capacity: 4.0T

- Lifting height (clearance under platform): 2098mm

- Width clearance between posts: 3096mm

- Outside width post to post: 3580mm

- Platform length: 4865mm

- Overall length / with drive-on ramps: 5154mm / 5940mm

- Post height: 2614mm

- Outside width between platforms: 2222mm (position 1) -Outside width between platforms: 2730mm (position 2)

Platform width: 475mmLifting time: 45 secondsGross weight: 1035kg