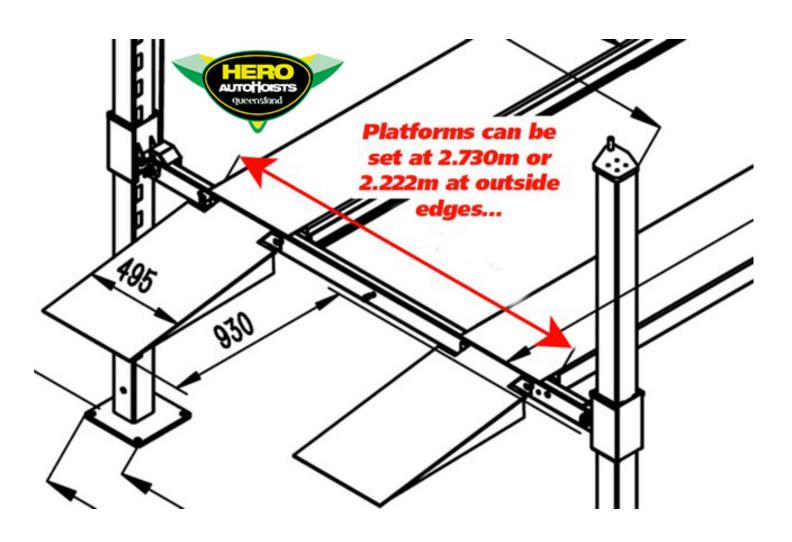

- Post height: 2614mm

- Outside width between platforms: 2222mm (position 1) -Outside width between platforms: 2730mm (position 2)

Platform width: 475mmLifting time: 45 secondsGross weight: 1035kg