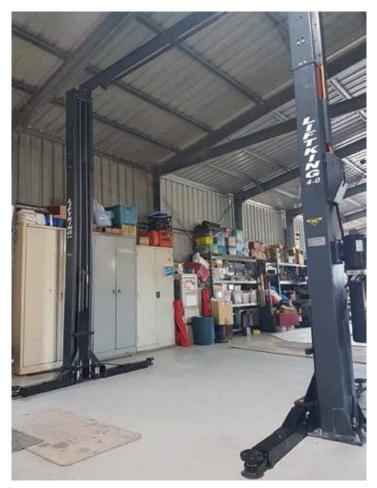

## LIFT KING 4.0T CLEAR FLOOR "LOW PROFILE" HOIST only 3500mm/3700mm post height

Our low-height clear floor hoist has a maximum height of either 3500mm or 3700mm when incorporating the height extension piece.

So for those with a lower roof that can't fit the standard taller clear floor hoist in, but still prefer a clear floor hoist over a base on floor hoist, then this is your answer!

Incorporating a low 100mm pad height, high 1900mm lift height, efficient manual single point safety lock release, wide 2600mm drive through, asymmetric 2-stage lift arms and adjustable screw up pads with optional 100mm 4WD adapters make this hoist great value for money.

The Lift King 40A is perfectly suited to the private user with a smaller garage who wants a quality built hoist at a budget price.

Hero Hoists QLD Address: 11/56 Commerce Circuit, Yatala QLD 42077 M: 0432 761 705 | P: 07 3272 2952 | F: 07 5609 6031 |E: grant@herohoistsqld.com.au