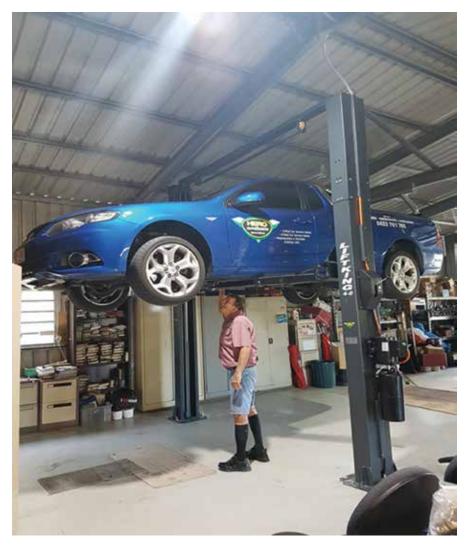

## LIFT KING 4.0T CLEAR FLOOR "LOW PROFILE" HOIST only 3500mm/3700mm post height

Our low-height clear floor hoist has a maximum height of either 3500mm or 3700mm when incorporating the height extension piece.

So for those with a lower roof that can't fit the standard taller clear floor hoist in, but still prefer a clear floor hoist over a base on floor hoist, then this is your answer!

Incorporating a low 100mm pad height, high 1900mm lift height, efficient manual single point safety lock release, wide 2600mm drive through, asymmetric 2-stage lift arms and adjustable screw up pads with optional 100mm 4WD adapters make this hoist great value for money.

## Features

- 4.0 tonne lift capacity. Model No: QJ-Y-2-40A
- Extra low post height of 3500mm
- CE Certified
- Symmetric posts, 2-stage asymmetric arms allows easier entry and exit from the vehicle
- Manual single point safety release locking system simple but reliable
- Quality hydraulic rams and Italian seals
- Drop-in screw-up adjustable pad assembly
- Dyno bolts included for fixing into the ground
- Optional extra 100mm 4WD extensions available
- 240V single phase or 415V three-phase motor options
- Height limit micro safety switch and height limit safety bar included
- Warranty: \*LIFETIME Structural, 1-Year Parts. 3 -Year extended parts warranty available for \$195.00