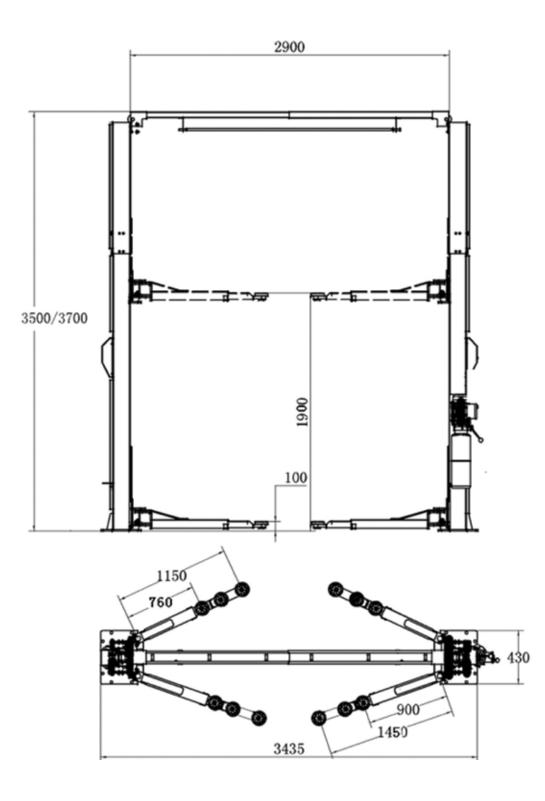

Hero Hoists QLD Address: 1/56 Commerce Circuit, Yatala QLD 4207 M: 0432 761 705 | P: 07 3272 2952 | F: 07 5609 6031 |E: grant@herohoistsqld.com.au

Specifications

- Model number: Qj-y-2-40a
- Lifting capacity: 4.0t
- Lift time: 45 sec
- Post height (adjustable): 3500mm/3700mm
- Hoist width (to outside of foot flange): 3437mm
- Inside of post width clearance: 2900mm
- Drive through clearance: 2600mm
- Height clearanc under top safety limit bar: 3328mm/3528mm
- Lift pad max height at top lock (pad screwed down): 1800mm
- Lift pad max height at top lock (pad screwed up): 1900mm
- Lift pad max height above top lock: 2100mm
- Max head clearance under arms: 1950mm
- Minimum pad height: 100mm
- Shipping weight: 670kg
- Pack dimensions for transport: 2900 x 450 x 1000mm
- Add 100mm to above heights with 4wd adapters inserted