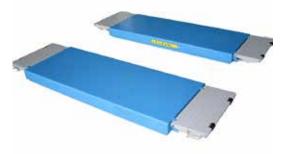

## Overview

Both the commercial work shop and home garage will find the Lift King KC-LX035 the perfect tool for general auto service and tyre work as it gives uninterrupted access to all parts of the vehicle at a comfortable full standing working height.

Lift King KC-LX035 is a full rise scissor lift with a low profile and high lift capacity.

- 3200kg lift capacity - Full 1830mm lift height - Low 115mm minimum height clearance

Hero Hoists QLD Address: 4a/655 Toohey Rd, Salisbury QLD 4107 M: 0432 761 705 | P: 07 3272 2952 | F: 07 5609 6031 |E: grant@herohoistsqld.com.au