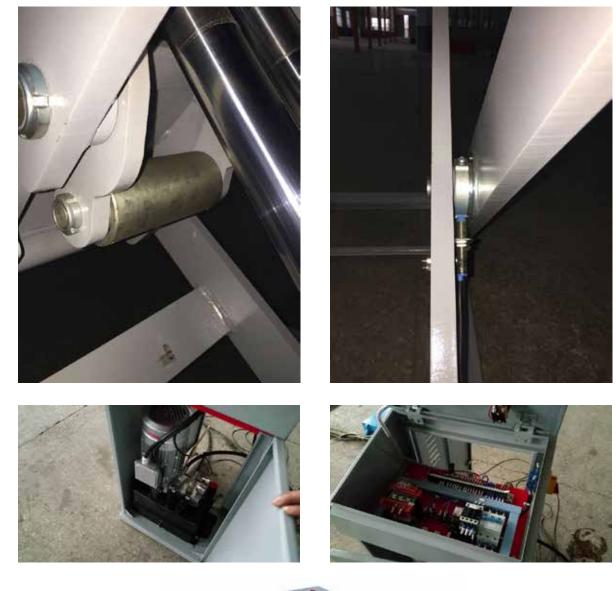

## Features

- International CE Certified
- Surface mounted design for easy drive on entry
- Mechanical safety locks automatically engage when lifting
- Pneumatic safety lock release system lowers noise levels during operation
- Heavy duty dual hydraulic cylinder structure ensures the minimum height is only 110mm and allows for perfectly synchronized lifting between platforms
- Electro-hydraulic power system with either 240V single-phase or 415V three- phase power box.
- Extendable drive-on platforms can be fixed flat to platforms for longer wheel base vehicles
- Non-slip checker plate finish
- Lubricating bushes and nipples
- Warranty: 5-Year Structural & 1-Year Parts.

## **Specifications**

- Lifting capacity: 3.2T
- Lift height: 1830mm
- Minimum height: 115mm
- Platform length: 1450mm
- Platform length with drive-on ramps extended: 1990mm
- Total width: 2120mm
- Width between inside of platforms: 800mm
- Platform width: 660mm
- Lifting time: 45 seconds
- Power Supply: 240V/415V
- Air supply: 6-8kg/cm cubic