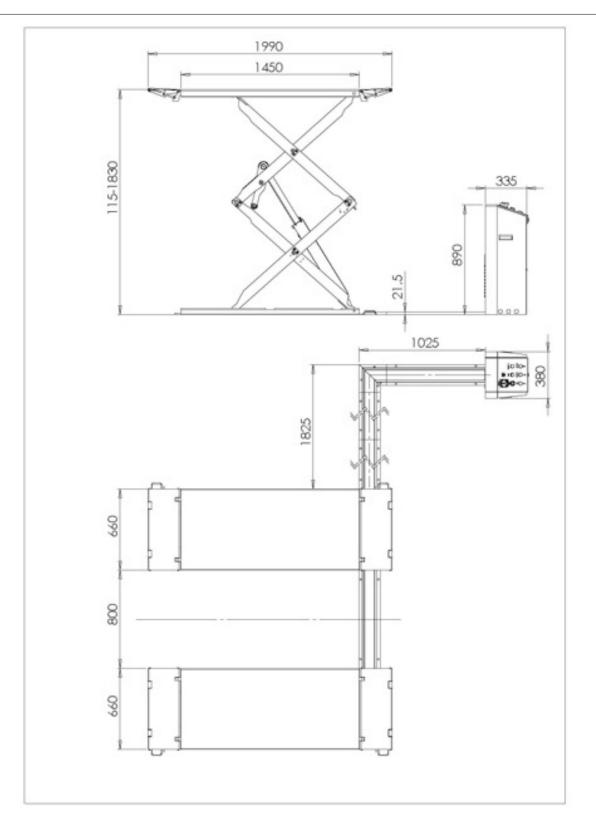

## **Specifications**

- Lifting capacity: 3.2T
- Lift height: 1830mm
- Minimum height: 115mm
- Platform length: 1450mm
- Platform length with drive-on ramps extended: 1990mm
- Total width: 2120mm
- Width between inside of platforms: 800mm
- Platform width: 660mm
- Lifting time: 45 seconds
- Power Supply: 240V/415V
- Air supply: 6-8kg/cm cubic