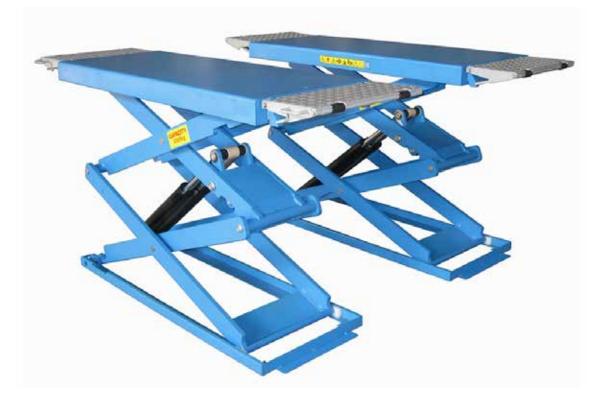

Lift King KC-LX035 is a full rise scissor lift with a low profile and high lift capacity.

- 3200kg lift capacity - Full 1830mm lift height - Low 115mm minimum height clearance

Hero Hoists QLD Address: 4a/655 Toohey Rd, Salisbury QLD 4107 M: 0432 761 705 | P: 07 3272 2952 | F: 07 5609 6031 |E: grant@herohoistsqld.com.au

## Features

- International CE Certified
- Surface mounted design for easy drive on entry
- Mechanical safety locks automatically engage when lifting
- Pneumatic safety lock release system lowers noise levels during operation
- Heavy duty dual hydraulic cylinder structure ensures the minimum height is only 110mm and allows for perfectly synchronized lifting between platforms
- Electro-hydraulic power system with either 240V single-phase or 415V three- phase power box.
- Extendable drive-on platforms can be fixed flat to platforms for longer wheel base vehicles
- Non-slip checker plate finish
- Lubricating bushes and nipples
- Warranty: 5-Year Structural & 1-Year Parts.

## **Specifications**

- Lifting capacity: 3.2T
- Lift height: 1830mm
- Minimum height: 115mm
- Platform length: 1450mm
- Platform length with drive-on ramps extended: 1990mm
- Total width: 2120mm
- Width between inside of platforms: 800mm
- Platform width: 660mm
- Lifting time: 45 seconds
- Power Supply: 240V/415V
- Air supply: 6-8kg/cm cubic