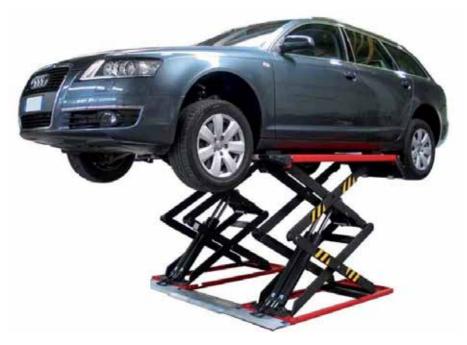

## Overview

Both the commercial work shop and home garage will find the Lift King KC-LX035 the perfect tool for general auto service and tyre work as it gives uninterrupted access to all parts of the vehicle at a comfortable full standing working height.

Lift King KC-LX035 is a full rise scissor lift with a low profile and high lift capacity.

- 3200kg lift capacity - Full 1830mm lift height - Low 115mm minimum height clearance

Hero Hoists QLD Address: 4a/655 Toohey Rd, Salisbury QLD 4107 M: 0432 761 705 | P: 07 3272 2952 | F: 07 5609 6031 |E: grant@herohoistsqld.com.au

## Features

- International CE Certified
- Surface mounted design for easy drive on entry
- Mechanical safety locks automatically engage when lifting
- Pneumatic safety lock release system lowers noise levels during operation
- Heavy duty dual hydraulic cylinder structure ensures the minimum height is only 110mm and allows for perfectly synchronized lifting between platforms
- Electro-hydraulic power system with either 240V single-phase or 415V three- phase power box.
- Extendable drive-on platforms can be fixed flat to platforms for longer wheel base vehicles
- Non-slip checker plate finish
- Lubricating bushes and nipples
- Warranty: 5-Year Structural & 1-Year Parts.