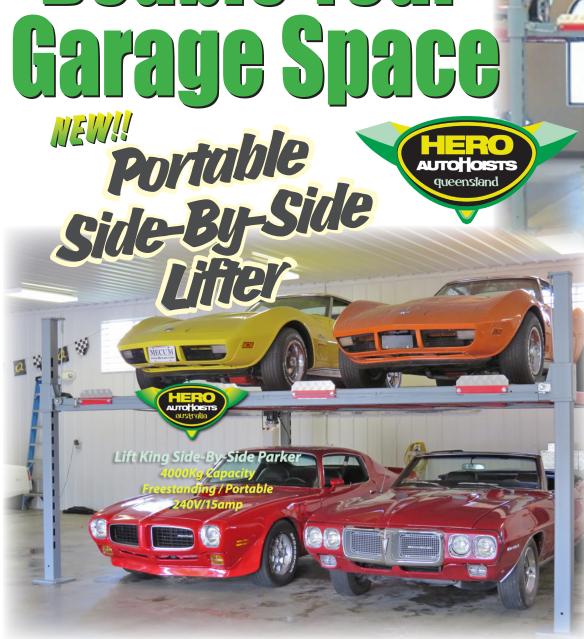

## Double Your

## **Features**

- Freestanding & Portable
- 4000Kgs Capacity (standard lift-height model @ \$7195.00 incl GST) / 4500Kgs Capacity (high-lift model @ \$7,495.00 incl GST)
- 240v/15amp power
- 2 x Rolling Jacking Trays you can place the jockey wheels of a trailer or caravan in these
- 6 x Drip Trays
- Removable 'Alu' Approach Ramps
- LIFETIME Structural Warranty (Private Use)
- Flow-Control Valve
- Latest Wrap-Around Crossbar Design
- Optional Extended 3-Year Power-pack and Parts Warranty available...
- Optional Manual or Pneumatic Jacking Beam/s (\$895.00 manual / \$1045.00 pneumatic) + Delivery.
- Optional Alloy Hoist Insert System @ \$3,175.00 incl; GST (to close off the gaps between runways)
- Pre-Order in your chosen colours / Special 'Man-Cave Dealership Edition' available in all white for \$10,295.00 incl GST\*