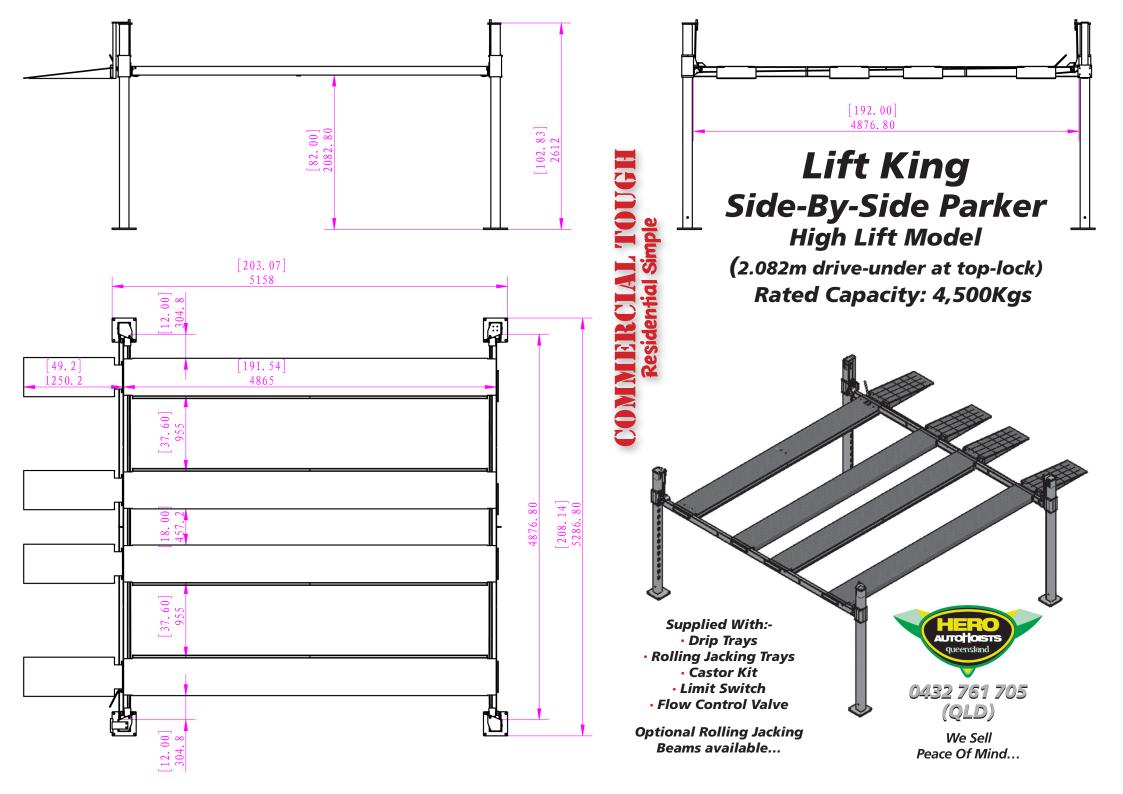

## **Features**

- Freestanding & Portable
- 4000Kgs Capacity (standard lift-height model @ \$7195.00 incl GST) / 4500Kgs Capacity (high-lift model @ \$7,495.00 incl GST)
- 240v/15amp power
- 2 x Rolling Jacking Trays you can place the jockey wheels of a trailer or caravan in these
- 6 x Drip Trays
- Removable 'Alu' Approach Ramps
- LIFETIME Structural Warranty (Private Use)
- Flow-Control Valve
- Latest Wrap-Around Crossbar Design
- Optional Extended 3-Year Power-pack and Parts Warranty available...
- Optional Manual or Pneumatic Jacking Beam/s (\$895.00 manual / \$1045.00 pneumatic) + Delivery.
- Optional Alloy Hoist Insert System @ \$3,175.00 incl; GST (to close off the gaps between runways)
- Pre-Order in your chosen colours / Special 'Man-Cave Dealership Edition' available in all white for \$10,295.00 incl GST\*