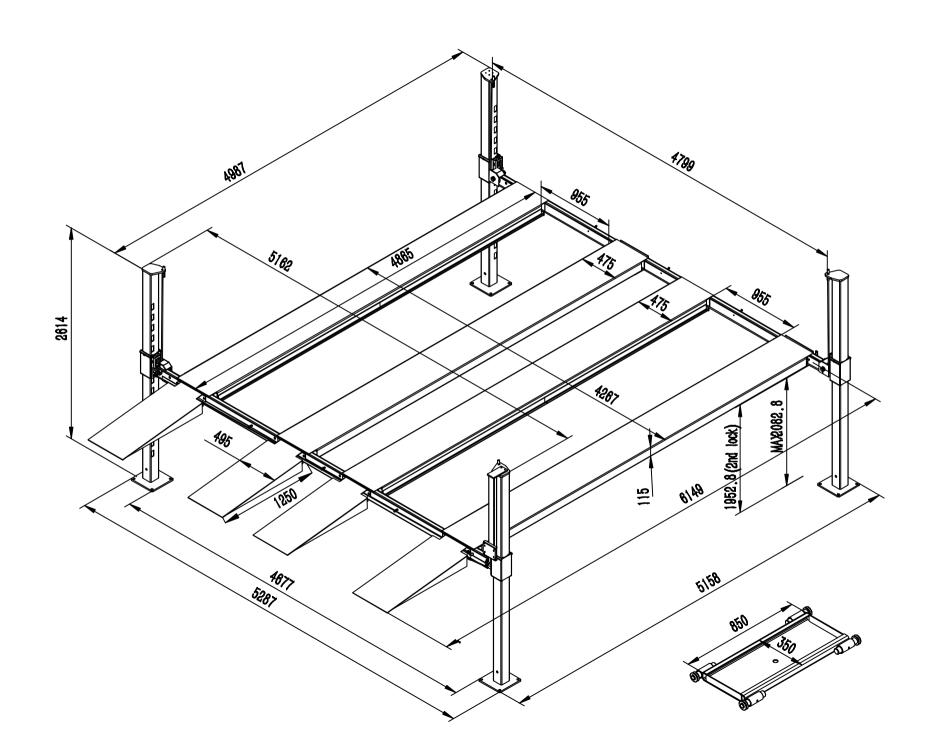

## **Features**

- Freestanding & Portable
- 4000Kgs Capacity (standard lift-height model @ \$7195.00 incl GST) / 4500Kgs Capacity (high-lift model @ \$7,495.00 incl GST)
- 240v/15amp power
- 2 x Rolling Jacking Trays you can place the jockey wheels of a trailer or caravan in these
- 6 x Drip Trays
- Removable 'Alu' Approach Ramps
- LIFETIME Structural Warranty (Private Use)
- Flow-Control Valve
- Latest Wrap-Around Crossbar Design
- Optional Extended 3-Year Power-pack and Parts Warranty available...
- Optional Manual or Pneumatic Jacking Beam/s (\$895.00 manual / \$1045.00 pneumatic) + Delivery.
- Optional Alloy Hoist Insert System @ \$3,175.00 incl; GST (to close off the gaps between runways)
- Pre-Order in your chosen colours / Special 'Man-Cave Dealership Edition' available in all white for \$10,295.00 incl GST\*